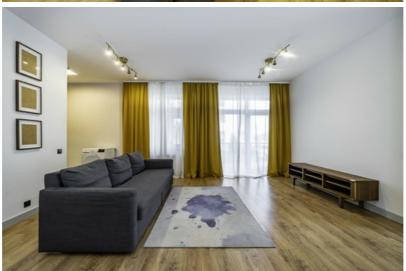

For sale: 3-room apartment in a new residential project in Ādaži, Podnieki – total area: 76.2 m². Private parking space in the inner courtyard and a lockable storage room of 5.5 m².

The apartment is sold with built-in and other furniture (kitchen, wardrobes, beds, table, chairs, lighting fixtures, household appliances). The apartment is move-in ready.