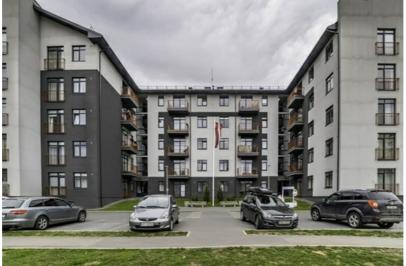

## Ādaži, Ūbeļu iela 5, Latvia

For sale: 3-room apartment in a new residential project in Ādaži, Podnieki – total area: 76.2 m². Private parking space in the inner courtyard and a lockable storage room of 5.5 m².

The apartment is sold with built-in and other furniture (kitchen, wardrobes, beds, table, chairs, lighting fixtures, household appliances). The apartment is move-in ready.

The building is managed by "Vestabalt Jums". Utility bills: approx. €250 in winter, €170 in summer.

The property features a landscaped yard with a children's playground. Nearby is the private kindergarten **"Patnis"**, a well-maintained swimming area, and a public transport stop.