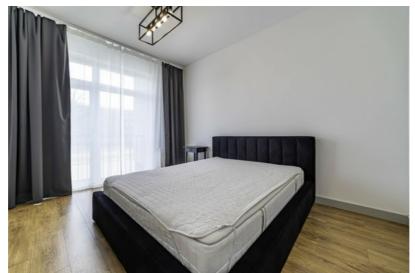

## **Basic information**

Property type: Apartment

Rooms: 3

Floor: 1. from 5.

Area: 76.2 m<sup>2</sup>

Building type: Brick

Series: New Project

Elevator: Yes Balcony: No

For sale: 3-room apartment in a new residential project in Ādaži, Podnieki – total area: 76.2 m². Private parking space in the inner courtyard and a lockable storage room of 5.5 m².

The apartment is sold with built-in and other furniture (kitchen, wardrobes, beds, table, chairs, lighting fixtures, household appliances). The apartment is move-in ready.