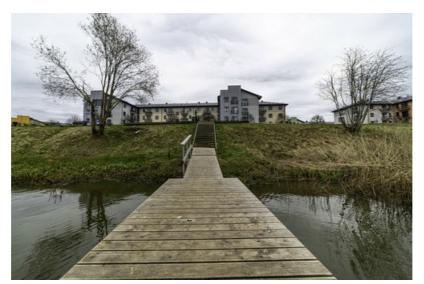

The building is managed by "Vestabalt Jums". Utility bills: approx. €250 in winter, €170 in summer.

The property features a landscaped yard with a children's playground. Nearby is the private kindergarten **"Patnis"**, a well-maintained swimming area, and a public transport stop.