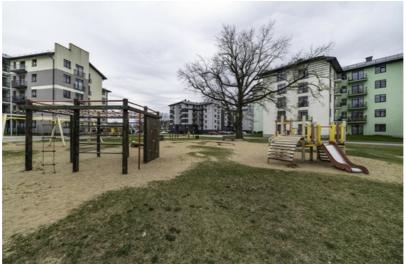

The building is managed by "Vestabalt Jums". Utility bills: approx. €250 in winter, €170 in summer.

The property features a landscaped yard with a children's playground. Nearby is the private kindergarten **"Patnis"**, a well-maintained swimming area, and a public transport stop.