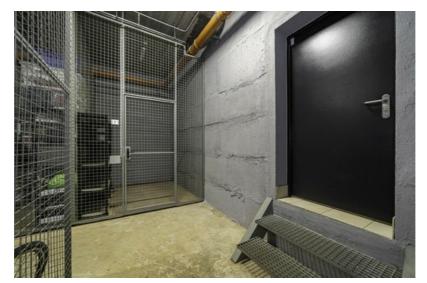

For sale: 3-room apartment in a new residential project in Ādaži, Podnieki – total area: 76.2 m². Private parking space in the inner courtyard and a lockable storage room of 5.5 m².

The apartment is sold with built-in and other furniture (kitchen, wardrobes, beds, table, chairs, lighting fixtures, household appliances). The apartment is move-in ready.