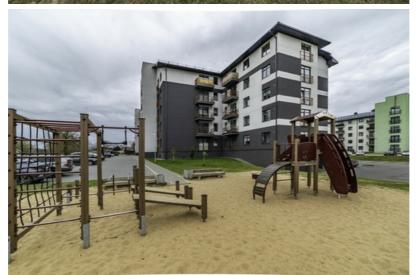

The building is managed by "Vestabalt Jums". Utility bills: approx. €250 in winter, €170 in summer.

The property features a landscaped yard with a children's playground. Nearby is the private kindergarten **"Patnis"**, a well-maintained swimming area, and a public transport stop.