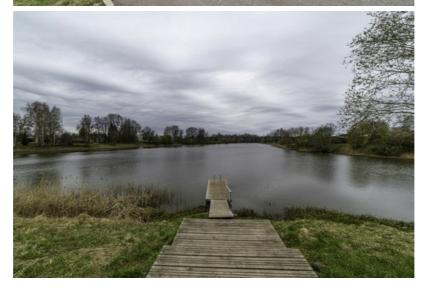

The building is managed by "Vestabalt Jums". Utility bills: approx. €250 in winter, €170 in summer.

The property features a landscaped yard with a children's playground. Nearby is the private kindergarten **"Patnis"**, a well-maintained swimming area, and a public transport stop.