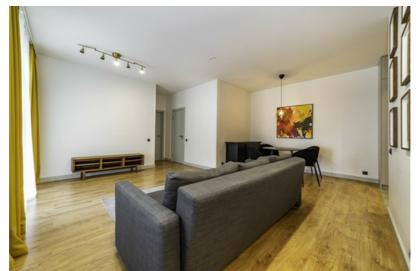

For sale: 3-room apartment in a new residential project in Ādaži, Podnieki – total area: 76.2 m². Private parking space in the inner courtyard and a lockable storage room of 5.5 m².

The apartment is sold with built-in and other furniture (kitchen, wardrobes, beds, table, chairs, lighting fixtures, household appliances). The apartment is move-in ready.