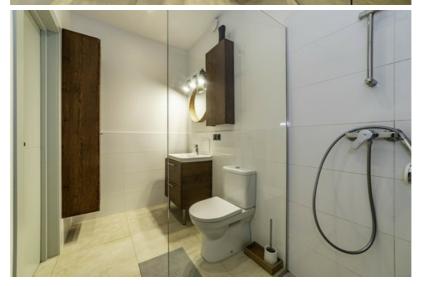

## **Basic information**

Property type: Apartment

Rooms: 3

Floor: 1. from 5.

Area: 76.2 m<sup>2</sup>

Building type: Brick

Series: New Project

Elevator: Yes Balcony: No

For sale: 3-room apartment in a new residential project in Ādaži, Podnieki – total area: 76.2 m². Private parking space in the inner courtyard and a lockable storage room of 5.5 m².

The apartment is sold with built-in and other furniture (kitchen, wardrobes, beds, table, chairs, lighting fixtures, household appliances). The apartment is move-in ready.