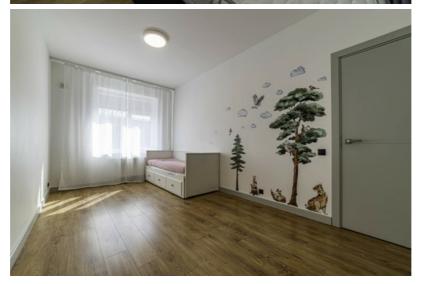

## **Basic information**

Property type: Apartment

Rooms: 3

Floor: 1. from 5.

Area: 76.2 m<sup>2</sup>

Building type: Brick

Series: New Project

Elevator: Yes Balcony: No

For sale: 3-room apartment in a new residential project in Ādaži, Podnieki – total area: 76.2 m². Private parking space in the inner courtyard and a lockable storage room of 5.5 m².

The apartment is sold with built-in and other furniture (kitchen, wardrobes, beds, table, chairs, lighting fixtures, household appliances). The apartment is move-in ready.