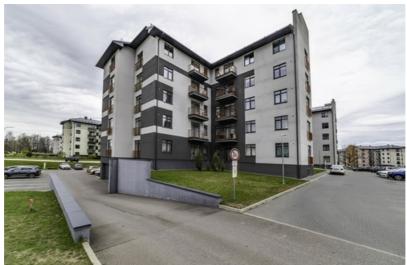

The building is managed by "Vestabalt Jums". Utility bills: approx. €250 in winter, €170 in summer.

The property features a landscaped yard with a children's playground. Nearby is the private kindergarten **"Patnis"**, a well-maintained swimming area, and a public transport stop.

Just a 5-minute drive away is the center of Ādaži – with **Rimi, Elvi, the "Aplesīns" shopping center**, restaurants, cafes, schools (Ādaži Primary School, Music and Art School, Waldorf School, etc.), and kindergartens. In close proximity: a sports center with a swimming pool, tennis courts, a clinic and the Ādaži Health Center, Ādaži Culture House, and more. Well-developed cycling infrastructure in Ādaži and the surrounding areas. Only about 30 minutes' drive to the center of Riga, and 15 minutes to the sea.