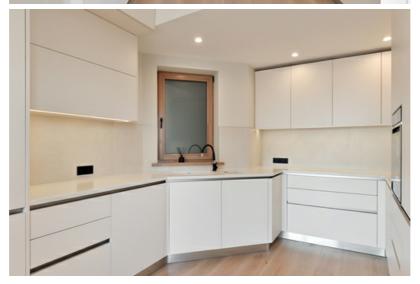

Major repairs have been made in the apartment. The high ceilings and impressive lights gives the rooms an even greater feeling of spaciousness and create a harmonious environment.

High-quality materials are used in the decoration and equipment - wooden windows, oak parquet floors, new kitchen and household appliances, fireplace, built-in wardrobes, individual gas heating, recuperation system, intercom, alarm system, elevator, lockable staircase.