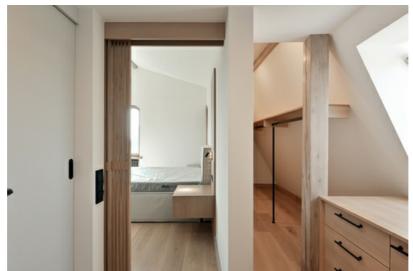

Major repairs have been made in the apartment. The high ceilings and impressive lights gives the rooms an even greater feeling of spaciousness and create a harmonious environment.

High-quality materials are used in the decoration and equipment - wooden windows, oak parquet floors, new kitchen and household appliances, fireplace, built-in wardrobes, individual gas heating, recuperation system, intercom, alarm system, elevator, lockable staircase.

The apartment has thought out every nuance and layout: On the first level there is an entrance hall, a guest room with a fireplace, a terrace and a kitchen area. "Master" bedroom with private wardrobe, bathroom with laundry room, as well as a second bedroom. On the second level is the third bedroom with its own private bathroom.