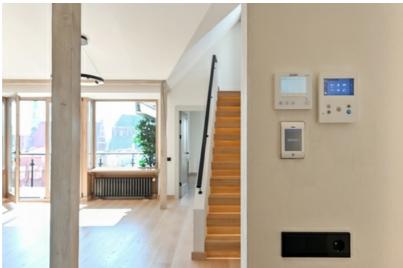

Major repairs have been made in the apartment. The high ceilings and impressive lights gives the rooms an even greater feeling of spaciousness and create a harmonious environment.

High-quality materials are used in the decoration and equipment - wooden windows, oak parquet floors, new kitchen and household appliances, fireplace, built-in wardrobes, individual gas heating, recuperation system, intercom, alarm system, elevator, lockable staircase.