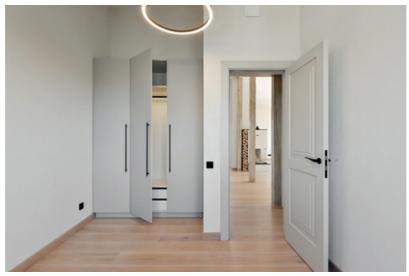

Major repairs have been made in the apartment. The high ceilings and impressive lights gives the rooms an even greater feeling of spaciousness and create a harmonious environment.

High-quality materials are used in the decoration and equipment - wooden windows, oak parquet floors, new kitchen and household appliances, fireplace, built-in wardrobes, individual gas heating, recuperation system, intercom, alarm system, elevator, lockable staircase.

The apartment has thought out every nuance and layout: On the first level there is an entrance hall, a guest room with a fireplace, a terrace and a kitchen area. "Master" bedroom with private wardrobe, bathroom with laundry room, as well as a second bedroom. On the second level is the third bedroom with its own private bathroom.