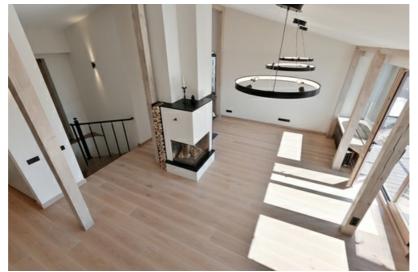

Exclusive two-level apartment in Old Riga - coziness and elegance in the heart of the Old Town!

An elegant and sophisticated 4-room apartment on 2 levels with a total area of 132 sq m and a 7 sq m terrace with a phenomenal view of the Riga skyline is for sale!

Major repairs have been made in the apartment. The high ceilings and impressive lights gives the rooms an even greater feeling of spaciousness and create a harmonious environment.

High-quality materials are used in the decoration and equipment - wooden windows, oak parquet floors, new kitchen and household appliances, fireplace, built-in wardrobes, individual gas heating, recuperation system, intercom, alarm system, elevator, lockable staircase.

The apartment has thought out every nuance and layout: On the first level there is an entrance hall, a guest room with a fireplace, a terrace and a kitchen area. "Master" bedroom with private wardrobe, bathroom with laundry room, as well as a second bedroom. On the second level is the third bedroom with its own private bathroom.