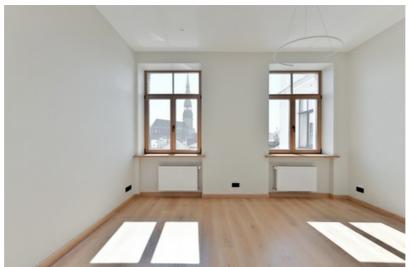

Major repairs have been made in the apartment. The high ceilings and impressive lights gives the rooms an even greater feeling of spaciousness and create a harmonious environment.

High-quality materials are used in the decoration and equipment - wooden windows, oak parquet floors, new kitchen and household appliances, fireplace, built-in wardrobes, individual gas heating, recuperation system, intercom, alarm system, elevator, lockable staircase.