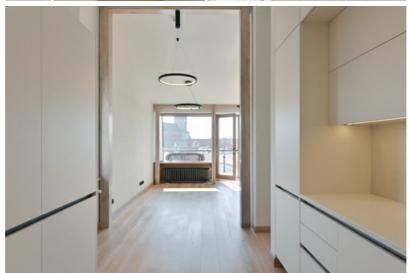

The apartment has thought out every nuance and layout: On the first level there is an entrance hall, a guest room with a fireplace, a terrace and a kitchen area. "Master" bedroom with private wardrobe, bathroom with laundry room, as well as a second bedroom. On the second level is the third bedroom with its own private bathroom.