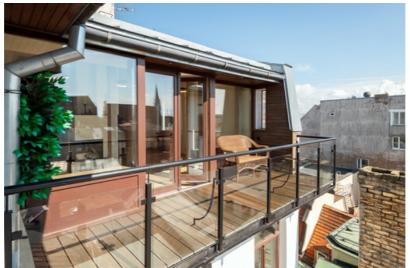

Exclusive two-level apartment in Old Riga - coziness and elegance in the heart of the Old Town!

An elegant and sophisticated 4-room apartment on 2 levels with a total area of 132 sq m and a 7 sq m terrace with a phenomenal view of the Riga skyline is for sale!

The apartment has thought out every nuance and layout: On the first level there is an entrance hall, a guest room with a fireplace, a terrace and a kitchen area. "Master" bedroom with private wardrobe, bathroom with laundry room, as well as a second bedroom. On the second level is the third bedroom with its own private bathroom.