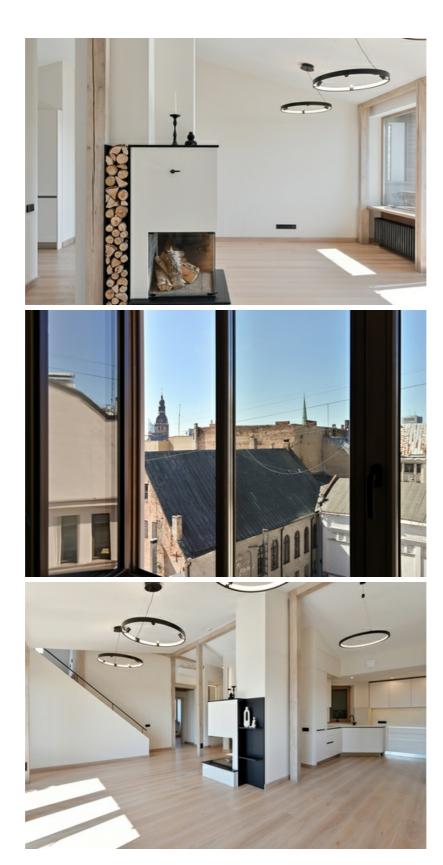

Exclusive two-level apartment in Old Riga - coziness and elegance in the heart of the Old Town!

An elegant and sophisticated 4-room apartment on 2 levels with a total area of 132 sq m and a 7 sq m terrace with a phenomenal view of the Riga skyline is for sale!

Major repairs have been made in the apartment. The high ceilings and impressive lights gives the rooms an even greater feeling of spaciousness and create a harmonious environment.

High-quality materials are used in the decoration and equipment - wooden windows, oak parquet floors, new kitchen and household appliances, fireplace, built-in wardrobes, individual gas heating, recuperation system, intercom, alarm system, elevator, lockable staircase.

The apartment has thought out every nuance and layout: On the first level there is an entrance hall, a guest room with a fireplace, a terrace and a kitchen area. "Master" bedroom with private wardrobe, bathroom with laundry room, as well as a second bedroom. On the second level is the third bedroom with its own private bathroom.