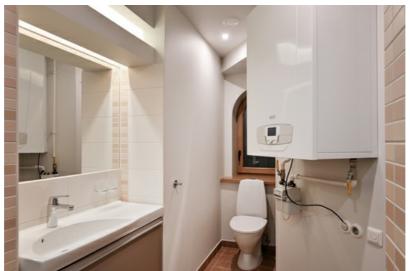

Major repairs have been made in the apartment. The high ceilings and impressive lights gives the rooms an even greater feeling of spaciousness and create a harmonious environment.

High-quality materials are used in the decoration and equipment - wooden windows, oak parquet floors, new kitchen and household appliances, fireplace, built-in wardrobes, individual gas heating, recuperation system, intercom, alarm system, elevator, lockable staircase.

The apartment has thought out every nuance and layout: On the first level there is an entrance hall, a guest room with a fireplace, a terrace and a kitchen area. "Master" bedroom with private wardrobe, bathroom with laundry room, as well as a second bedroom. On the second level is the third bedroom with its own private bathroom.