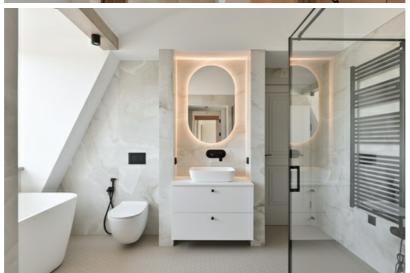

Major repairs have been made in the apartment. The high ceilings and impressive lights gives the rooms an even greater feeling of spaciousness and create a harmonious environment.

High-quality materials are used in the decoration and equipment - wooden windows, oak parquet floors, new kitchen and household appliances, fireplace, built-in wardrobes, individual gas heating, recuperation system, intercom, alarm system, elevator, lockable staircase.

The apartment has thought out every nuance and layout: On the first level there is an entrance hall, a guest room with a fireplace, a terrace and a kitchen area. "Master" bedroom with private wardrobe, bathroom with laundry room, as well as a second bedroom. On the second level is the third bedroom with its own private bathroom.