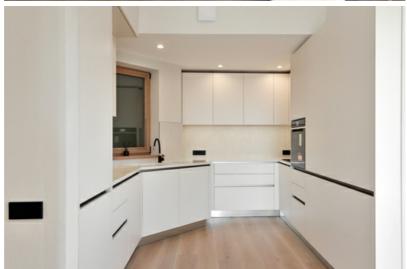

Major repairs have been made in the apartment. The high ceilings and impressive lights gives the rooms an even greater feeling of spaciousness and create a harmonious environment.

High-quality materials are used in the decoration and equipment - wooden windows, oak parquet floors, new kitchen and household appliances, fireplace, built-in wardrobes, individual gas heating, recuperation system, intercom, alarm system, elevator, lockable staircase.