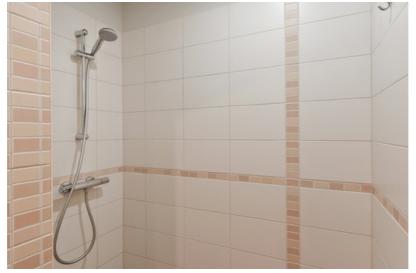

Major repairs have been made in the apartment. The high ceilings and impressive lights gives the rooms an even greater feeling of spaciousness and create a harmonious environment.

High-quality materials are used in the decoration and equipment - wooden windows, oak parquet floors, new kitchen and household appliances, fireplace, built-in wardrobes, individual gas heating, recuperation system, intercom, alarm system, elevator, lockable staircase.

The apartment has thought out every nuance and layout: On the first level there is an entrance hall, a guest room with a fireplace, a terrace and a kitchen area. "Master" bedroom with private wardrobe, bathroom with laundry room, as well as a second bedroom. On the second level is the third bedroom with its own private bathroom.