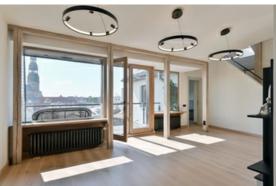

Major repairs have been made in the apartment. The high ceilings and impressive lights gives the rooms an even greater feeling of spaciousness and create a harmonious environment.

High-quality materials are used in the decoration and equipment - wooden windows, oak parquet floors, new kitchen and household appliances, fireplace, built-in wardrobes, individual gas heating, recuperation system, intercom, alarm system, elevator, lockable staircase.

The apartment has thought out every nuance and layout: On the first level there is an entrance hall, a guest room with a fireplace, a terrace and a kitchen area. "Master" bedroom with private wardrobe, bathroom with laundry room, as well as a second bedroom. On the second level is the third bedroom with its own private bathroom.