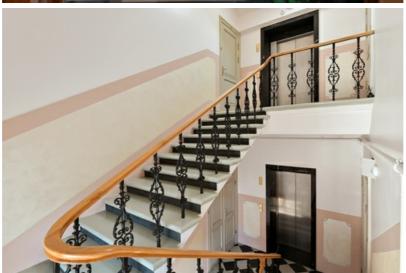

Major repairs have been made in the apartment. The high ceilings and impressive lights gives the rooms an even greater feeling of spaciousness and create a harmonious environment.

High-quality materials are used in the decoration and equipment - wooden windows, oak parquet floors, new kitchen and household appliances, fireplace, built-in wardrobes, individual gas heating, recuperation system, intercom, alarm system, elevator, lockable staircase.