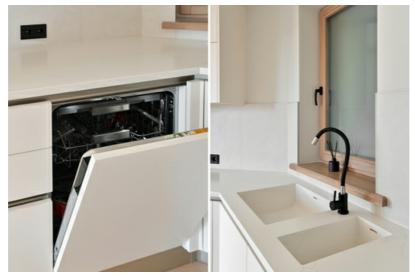

Major repairs have been made in the apartment. The high ceilings and impressive lights gives the rooms an even greater feeling of spaciousness and create a harmonious environment.

High-quality materials are used in the decoration and equipment - wooden windows, oak parquet floors, new kitchen and household appliances, fireplace, built-in wardrobes, individual gas heating, recuperation system, intercom, alarm system, elevator, lockable staircase.