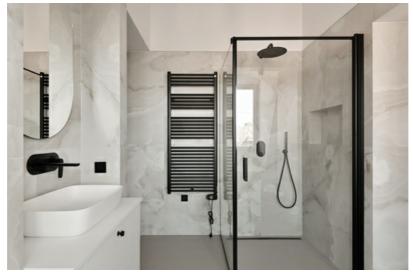

Major repairs have been made in the apartment. The high ceilings and impressive lights gives the rooms an even greater feeling of spaciousness and create a harmonious environment.

High-quality materials are used in the decoration and equipment - wooden windows, oak parquet floors, new kitchen and household appliances, fireplace, built-in wardrobes, individual gas heating, recuperation system, intercom, alarm system, elevator, lockable staircase.

The apartment has thought out every nuance and layout: On the first level there is an entrance hall, a guest room with a fireplace, a terrace and a kitchen area. "Master" bedroom with private wardrobe, bathroom with laundry room, as well as a second bedroom. On the second level is the third bedroom with its own private bathroom.