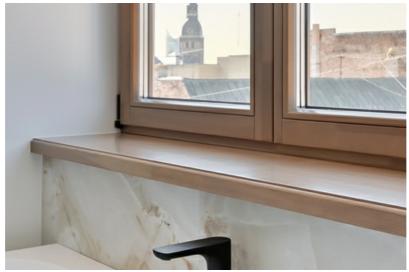

Major repairs have been made in the apartment. The high ceilings and impressive lights gives the rooms an even greater feeling of spaciousness and create a harmonious environment.

High-quality materials are used in the decoration and equipment - wooden windows, oak parquet floors, new kitchen and household appliances, fireplace, built-in wardrobes, individual gas heating, recuperation system, intercom, alarm system, elevator, lockable staircase.