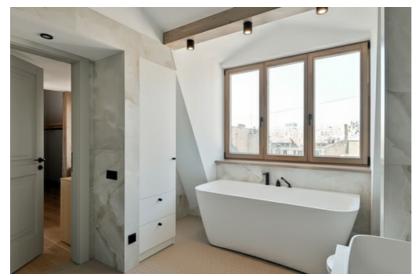

Major repairs have been made in the apartment. The high ceilings and impressive lights gives the rooms an even greater feeling of spaciousness and create a harmonious environment.

High-quality materials are used in the decoration and equipment - wooden windows, oak parquet floors, new kitchen and household appliances, fireplace, built-in wardrobes, individual gas heating, recuperation system, intercom, alarm system, elevator, lockable staircase.

The apartment has thought out every nuance and layout: On the first level there is an entrance hall, a guest room with a fireplace, a terrace and a kitchen area. "Master" bedroom with private wardrobe, bathroom with laundry room, as well as a second bedroom. On the second level is the third bedroom with its own private bathroom.