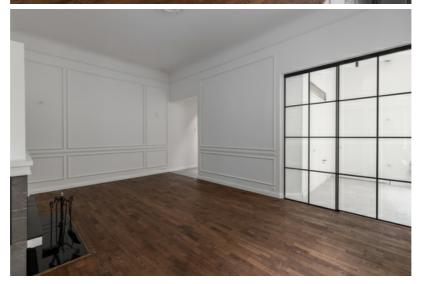

Apartment advantages:

Area:  $68 \text{ m}^2$ , ceiling height 4 m, which gives the rooms spaciousness and elegance.

Layout: Three rooms, two of which are isolated bedrooms - perfect for both living and working.

"Reaton" Zane Gaile design doors - a work of art in everyday life.

"Stikla Studija" sliding mechanisms and doors - airiness and modernity.

"HL Studija" tiles - sophisticated style and contemporaneity.

"Renova (Schneider)" design line switches and sockets - functionality with an aesthetic accent.

Elegant moldings on the walls and ceilings, reminiscent of the building's historical heritage.

High-quality ash parquet and Vorwerk carpeting – comfort and longevity.