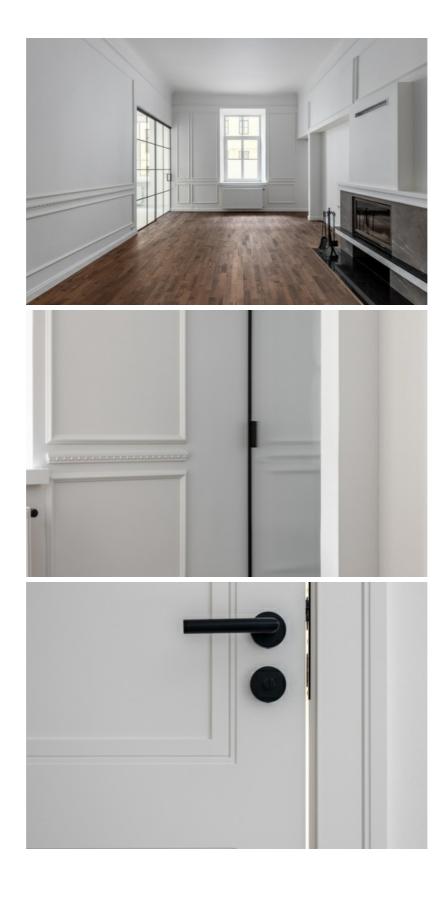

Amenities: A fireplace with heat output in the room will create a cozy atmosphere and provide additional comfort on winter evenings.

Design and decoration - an excellent combination of quality and taste:

"Reaton" Zane Gaile design doors - a work of art in everyday life.

"Stikla Studija" sliding mechanisms and doors - airiness and modernity.

"HL Studija" tiles - sophisticated style and contemporaneity.

"Renova (Schneider)" design line switches and sockets - functionality with an aesthetic accent.

Elegant moldings on the walls and ceilings, reminiscent of the building's historical heritage.

High-quality ash parquet and Vorwerk carpeting – comfort and longevity.