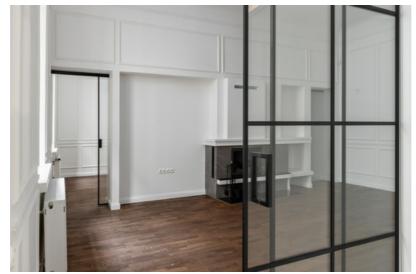

Apartment advantages:

Area:  $68 \text{ m}^2$ , ceiling height 4 m, which gives the rooms spaciousness and elegance.

Layout: Three rooms, two of which are isolated bedrooms - perfect for both living and working.

Amenities: A fireplace with heat output in the room will create a cozy atmosphere and provide additional comfort on winter evenings.

Design and decoration - an excellent combination of quality and taste: