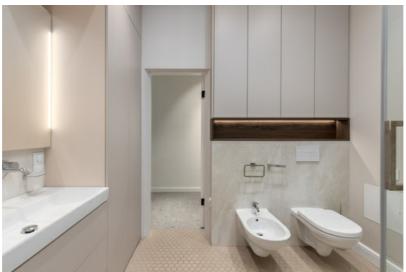

Apartment advantages:

Area:  $68 \text{ m}^2$ , ceiling height 4 m, which gives the rooms spaciousness and elegance.

Layout: Three rooms, two of which are isolated bedrooms - perfect for both living and working.

"Reaton" Zane Gaile design doors - a work of art in everyday life.

"Stikla Studija" sliding mechanisms and doors - airiness and modernity.

"HL Studija" tiles - sophisticated style and contemporaneity.

"Renova (Schneider)" design line switches and sockets - functionality with an aesthetic accent.