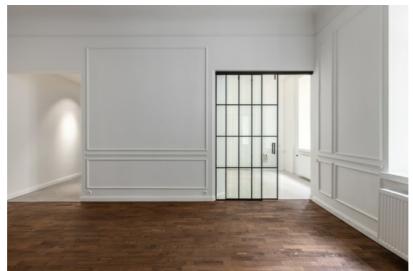

Apartment advantages:

Area:  $68 \text{ m}^2$ , ceiling height 4 m, which gives the rooms spaciousness and elegance.

Layout: Three rooms, two of which are isolated bedrooms - perfect for both living and working.

"Reaton" Zane Gaile design doors - a work of art in everyday life.

"Stikla Studija" sliding mechanisms and doors - airiness and modernity.

"HL Studija" tiles - sophisticated style and contemporaneity.

"Renova (Schneider)" design line switches and sockets - functionality with an aesthetic accent.

Elegant moldings on the walls and ceilings, reminiscent of the building's historical heritage.

High-quality ash parquet and Vorwerk carpeting – comfort and longevity.

An apartment that combines both modern and contemporary, as well as classic and timeless in its interior.