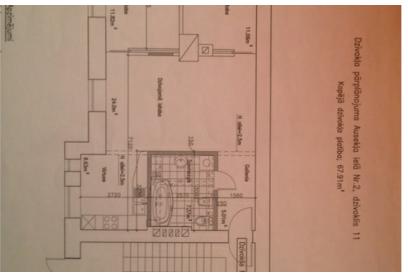

## **Basic information**

Property type: Apartment

Rooms: 3

Floor: 1. from 5.

Area: 68.0 m<sup>2</sup>

Building type: Stone

Series: Renovated building

Elevator: No Balcony: No

Apartment advantages:

Area:  $68 \text{ m}^2$ , ceiling height 4 m, which gives the rooms spaciousness and elegance.

Layout: Three rooms, two of which are isolated bedrooms - perfect for both living and working.