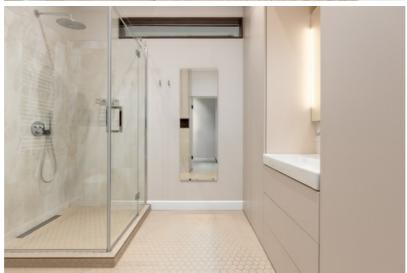

Apartment advantages:

Area:  $68 \text{ m}^2$ , ceiling height 4 m, which gives the rooms spaciousness and elegance.

Layout: Three rooms, two of which are isolated bedrooms - perfect for both living and working.

Amenities: A fireplace with heat output in the room will create a cozy atmosphere and provide additional comfort on winter evenings.

Design and decoration - an excellent combination of quality and taste:

"Reaton" Zane Gaile design doors - a work of art in everyday life.

"Stikla Studija" sliding mechanisms and doors - airiness and modernity.

"HL Studija" tiles - sophisticated style and contemporaneity.

"Renova (Schneider)" design line switches and sockets - functionality with an aesthetic accent.

Elegant moldings on the walls and ceilings, reminiscent of the building's historical heritage.

High-quality ash parquet and Vorwerk carpeting – comfort and longevity.