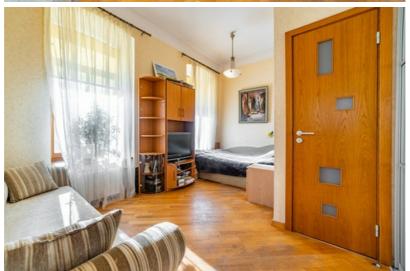

## Spacious and Cozy 5-Room Apartment in a Renovated Building in the City Center

- An authentic, spacious, and well-maintained 5-room apartment is available for sale in the heart of Riga, located in a renovated brick building with a gated, landscaped courtyard and a dedicated parking space. Land is in ownership. In addition to the private parking spot, guest parking is also available.
- Key Features:
- High-quality renovation and tasteful interior design
- Wooden windows and doors, parquet floors, high ceilings (3-5 meters)
- Underfloor heating in bathrooms and hallway
- Air conditioning installed in the apartment
- Video intercom system
- Windows on both sides of the building provide natural light throughout the day
- Noteworthy: 

  Recently replaced water system
  piping throughout the building, ensuring modern,
  reliable utilities a valuable long-term investment in
  the property's quality.
- Layout:
- Spacious living room combined with a modern kitchen
- Three separate bedrooms
- Home office/study
- Three bathrooms (one with a shower)
- Additional Information:
- Individual gas heating system with meters in each apartment
- Only 11 apartments in the stairwell peaceful and friendly neighbors
- Close to public transportation, shops, cafes, and other amenities
- An excellent choice for a family that values comfort, space, and quality!
- For more information or to arrange a viewing, please don't hesitate to call!