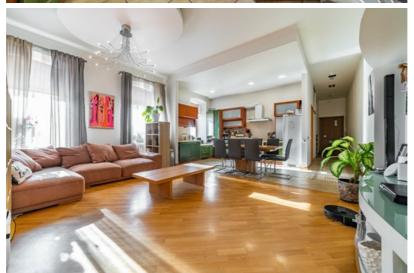

## Spacious and Cozy 5-Room Apartment in a Renovated Building in the City Center

- An authentic, spacious, and well-maintained 5-room apartment is available for sale in the heart of Riga, located in a renovated brick building with a gated, landscaped courtyard and a dedicated parking space. Land is in ownership. In addition to the private parking spot, guest parking is also available.
- Key Features:
- High-quality renovation and tasteful interior design
- Wooden windows and doors, parquet floors, high ceilings (3-5 meters)
- Underfloor heating in bathrooms and hallway
- Air conditioning installed in the apartment
- Video intercom system
- Windows on both sides of the building provide natural light throughout the day
- Noteworthy: 

  Recently replaced water system
  piping throughout the building, ensuring modern,
  reliable utilities a valuable long-term investment in
  the property's quality.
- Layout:
- Spacious living room combined with a modern kitchen
- Three separate bedrooms
- Home office/study
- Three bathrooms (one with a shower)
- Additional Information:
- Individual gas heating system with meters in each apartment
- Only 11 apartments in the stairwell peaceful and friendly neighbors
- Close to public transportation, shops, cafes, and other amenities
- An excellent choice for a family that values comfort, space, and quality!
- For more information or to arrange a viewing, please don't hesitate to call!