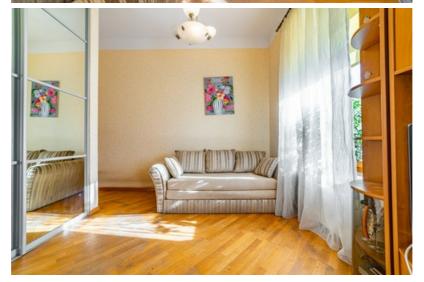

## Spacious and Cozy 5-Room Apartment in a Renovated Building in the City Center

- An authentic, spacious, and well-maintained 5-room apartment is available for sale in the heart of Riga, located in a renovated brick building with a gated, landscaped courtyard and a dedicated parking space. Land is in ownership. In addition to the private parking spot, guest parking is also available.
- Key Features:
- High-quality renovation and tasteful interior design
- Wooden windows and doors, parquet floors, high ceilings (3-5 meters)
- Underfloor heating in bathrooms and hallway
- Air conditioning installed in the apartment
- Video intercom system
- Windows on both sides of the building provide natural light throughout the day
- Noteworthy: 