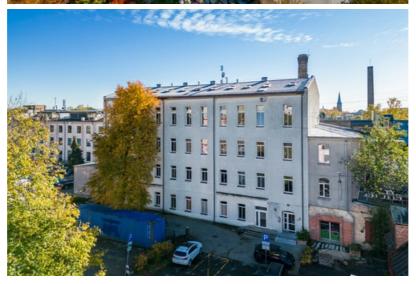

## Centrs, Lāčplēša 87e, Latvia

## Spacious and Cozy 5-Room Apartment in a Renovated Building in the City Center

- An authentic, spacious, and well-maintained 5-room apartment is available for sale in the heart of Riga, located in a renovated brick building with a gated, landscaped courtyard and a dedicated parking space. Land is in ownership. In addition to the private parking spot, guest parking is also available.
- Key Features:
- High-quality renovation and tasteful interior design
- Wooden windows and doors, parquet floors, high ceilings (3-5 meters)
- Underfloor heating in bathrooms and hallway
- Air conditioning installed in the apartment
- Video intercom system
- Windows on both sides of the building provide natural light throughout the day
- Noteworthy: 