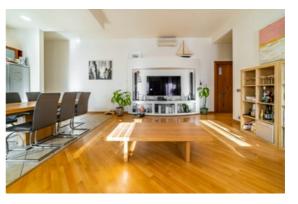

## Spacious and Cozy 5-Room Apartment in a Renovated Building in the City Center

- An authentic, spacious, and well-maintained 5-room apartment is available for sale in the heart of Riga, located in a renovated brick building with a gated, landscaped courtyard and a dedicated parking space. Land is in ownership. In addition to the private parking spot, guest parking is also available.
- Key Features:
- High-quality renovation and tasteful interior design
- Wooden windows and doors, parquet floors, high ceilings (3-5 meters)
- Underfloor heating in bathrooms and hallway
- Air conditioning installed in the apartment
- Video intercom system
- Windows on both sides of the building provide natural light throughout the day
- Noteworthy: 