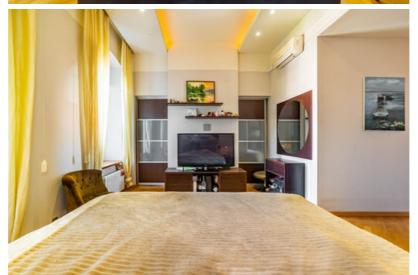

## Spacious and Cozy 5-Room Apartment in a Renovated Building in the City Center

- An authentic, spacious, and well-maintained 5-room apartment is available for sale in the heart of Riga, located in a renovated brick building with a gated, landscaped courtyard and a dedicated parking space. Land is in ownership. In addition to the private parking spot, guest parking is also available.
- Key Features:
- High-quality renovation and tasteful interior design
- Wooden windows and doors, parquet floors, high ceilings (3-5 meters)
- Underfloor heating in bathrooms and hallway
- Air conditioning installed in the apartment
- Video intercom system
- Windows on both sides of the building provide natural light throughout the day
- Noteworthy: 

  Recently replaced water system
  piping throughout the building, ensuring modern,
  reliable utilities a valuable long-term investment in
  the property's quality.
- Layout:
- Spacious living room combined with a modern kitchen
- Three separate bedrooms
- Home office/study
- Three bathrooms (one with a shower)
- Additional Information:
- Individual gas heating system with meters in each apartment
- Only 11 apartments in the stairwell peaceful and friendly neighbors
- Close to public transportation, shops, cafes, and other amenities
- An excellent choice for a family that values comfort, space, and quality!
- For more information or to arrange a viewing, please don't hesitate to call!