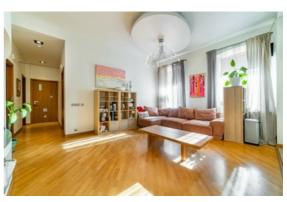

## Spacious and Cozy 5-Room Apartment in a Renovated Building in the City Center

- An authentic, spacious, and well-maintained 5-room apartment is available for sale in the heart of Riga, located in a renovated brick building with a gated, landscaped courtyard and a dedicated parking space. Land is in ownership. In addition to the private parking spot, guest parking is also available.
- Key Features:
- High-quality renovation and tasteful interior design
- Wooden windows and doors, parquet floors, high ceilings (3-5 meters)
- Underfloor heating in bathrooms and hallway
- Air conditioning installed in the apartment
- Video intercom system
- Windows on both sides of the building provide natural light throughout the day
- Noteworthy: 