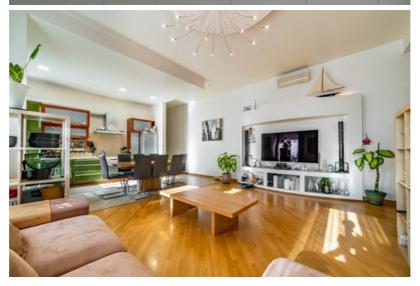

## Spacious and Cozy 5-Room Apartment in a Renovated Building in the City Center

- An authentic, spacious, and well-maintained 5-room apartment is available for sale in the heart of Riga, located in a renovated brick building with a gated, landscaped courtyard and a dedicated parking space. Land is in ownership. In addition to the private parking spot, guest parking is also available.
- Key Features:
- High-quality renovation and tasteful interior design
- Wooden windows and doors, parquet floors, high ceilings (3-5 meters)
- Underfloor heating in bathrooms and hallway
- Air conditioning installed in the apartment
- Video intercom system
- Windows on both sides of the building provide natural light throughout the day
- Noteworthy: 