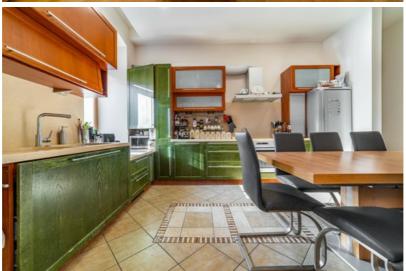

  Recently replaced water system
  piping throughout the building, ensuring modern,
  reliable utilities a valuable long-term investment in
  the property's quality.
- Layout:
- Spacious living room combined with a modern kitchen
- Three separate bedrooms
- Home office/study
- Three bathrooms (one with a shower)
- Additional Information:
- Individual gas heating system with meters in each apartment
- Only 11 apartments in the stairwell peaceful and friendly neighbors
- Close to public transportation, shops, cafes, and other amenities
- An excellent choice for a family that values comfort, space, and quality!
- For more information or to arrange a viewing, please don't hesitate to call!