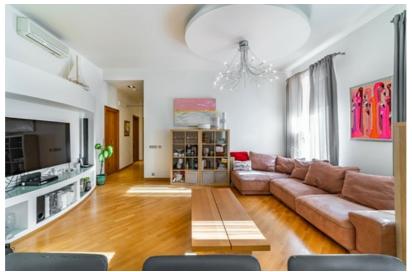

## Spacious and Cozy 5-Room Apartment in a Renovated Building in the City Center

- An authentic, spacious, and well-maintained 5-room apartment is available for sale in the heart of Riga, located in a renovated brick building with a gated, landscaped courtyard and a dedicated parking space. Land is in ownership. In addition to the private parking spot, guest parking is also available.
- Key Features:
- High-quality renovation and tasteful interior design
- Wooden windows and doors, parquet floors, high ceilings (3-5 meters)
- Underfloor heating in bathrooms and hallway
- Air conditioning installed in the apartment
- Video intercom system
- Windows on both sides of the building provide natural light throughout the day
- Noteworthy: 