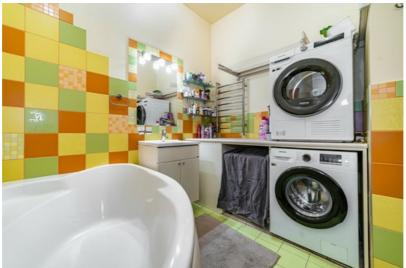

## Spacious and Cozy 5-Room Apartment in a Renovated Building in the City Center

- An authentic, spacious, and well-maintained 5-room apartment is available for sale in the heart of Riga, located in a renovated brick building with a gated, landscaped courtyard and a dedicated parking space. Land is in ownership. In addition to the private parking spot, guest parking is also available.
- Key Features:
- High-quality renovation and tasteful interior design
- Wooden windows and doors, parquet floors, high ceilings (3-5 meters)
- Underfloor heating in bathrooms and hallway
- Air conditioning installed in the apartment
- Video intercom system
- Windows on both sides of the building provide natural light throughout the day
- Noteworthy: 

  Recently replaced water system
  piping throughout the building, ensuring modern,
  reliable utilities a valuable long-term investment in
  the property's quality.
- Layout:
- Spacious living room combined with a modern kitchen
- Three separate bedrooms
- Home office/study
- Three bathrooms (one with a shower)
- Additional Information:
- Individual gas heating system with meters in each apartment
- Only 11 apartments in the stairwell peaceful and friendly neighbors
- Close to public transportation, shops, cafes, and other amenities
- An excellent choice for a family that values comfort, space, and quality!
- For more information or to arrange a viewing, please don't hesitate to call!