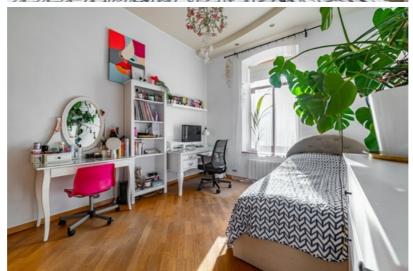

## Spacious and Cozy 5-Room Apartment in a Renovated Building in the City Center

- An authentic, spacious, and well-maintained 5-room apartment is available for sale in the heart of Riga, located in a renovated brick building with a gated, landscaped courtyard and a dedicated parking space. Land is in ownership. In addition to the private parking spot, guest parking is also available.
- Key Features:
- High-quality renovation and tasteful interior design
- Wooden windows and doors, parquet floors, high ceilings (3-5 meters)
- Underfloor heating in bathrooms and hallway
- Air conditioning installed in the apartment
- Video intercom system
- Windows on both sides of the building provide natural light throughout the day
- Noteworthy: 

  Recently replaced water system
  piping throughout the building, ensuring modern,
  reliable utilities a valuable long-term investment in
  the property's quality.
- Layout:
- Spacious living room combined with a modern kitchen
- Three separate bedrooms
- Home office/study
- Three bathrooms (one with a shower)
- Additional Information:
- Individual gas heating system with meters in each apartment
- Only 11 apartments in the stairwell peaceful and friendly neighbors
- Close to public transportation, shops, cafes, and other amenities
- An excellent choice for a family that values comfort, space, and quality!
- For more information or to arrange a viewing, please don't hesitate to call!