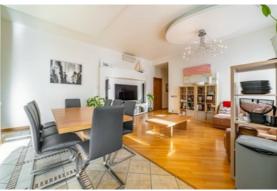

## Spacious and Cozy 5-Room Apartment in a Renovated Building in the City Center

- An authentic, spacious, and well-maintained 5-room apartment is available for sale in the heart of Riga, located in a renovated brick building with a gated, landscaped courtyard and a dedicated parking space. Land is in ownership. In addition to the private parking spot, guest parking is also available.
- Key Features:
- High-quality renovation and tasteful interior design
- Wooden windows and doors, parquet floors, high ceilings (3-5 meters)
- Underfloor heating in bathrooms and hallway
- Air conditioning installed in the apartment
- Video intercom system
- Windows on both sides of the building provide natural light throughout the day
- Noteworthy: 