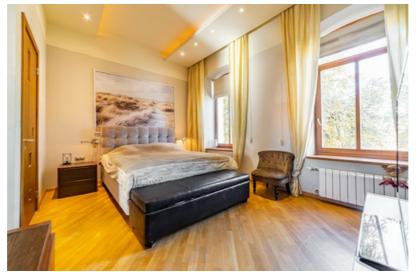

## Spacious and Cozy 5-Room Apartment in a Renovated Building in the City Center

- An authentic, spacious, and well-maintained 5-room apartment is available for sale in the heart of Riga, located in a renovated brick building with a gated, landscaped courtyard and a dedicated parking space. Land is in ownership. In addition to the private parking spot, guest parking is also available.
- Key Features:
- High-quality renovation and tasteful interior design
- Wooden windows and doors, parquet floors, high ceilings (3-5 meters)
- Underfloor heating in bathrooms and hallway
- Air conditioning installed in the apartment
- Video intercom system
- Windows on both sides of the building provide natural light throughout the day
- Noteworthy: 

  Recently replaced water system
  piping throughout the building, ensuring modern,
  reliable utilities a valuable long-term investment in
  the property's quality.
- Layout:
- Spacious living room combined with a modern kitchen
- Three separate bedrooms
- Home office/study
- Three bathrooms (one with a shower)
- Additional Information:
- Individual gas heating system with meters in each apartment
- Only 11 apartments in the stairwell peaceful and friendly neighbors
- Close to public transportation, shops, cafes, and other amenities
- An excellent choice for a family that values comfort, space, and quality!
- For more information or to arrange a viewing, please don't hesitate to call!