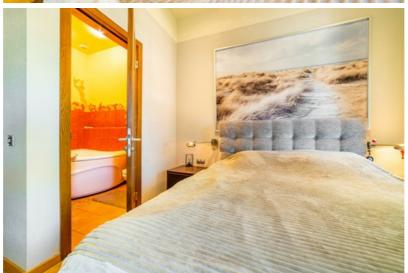

## Spacious and Cozy 5-Room Apartment in a Renovated Building in the City Center

- An authentic, spacious, and well-maintained 5-room apartment is available for sale in the heart of Riga, located in a renovated brick building with a gated, landscaped courtyard and a dedicated parking space. Land is in ownership. In addition to the private parking spot, guest parking is also available.
- Key Features:
- High-quality renovation and tasteful interior design
- Wooden windows and doors, parquet floors, high ceilings (3-5 meters)
- Underfloor heating in bathrooms and hallway
- Air conditioning installed in the apartment
- Video intercom system
- Windows on both sides of the building provide natural light throughout the day
- Noteworthy: 

  Recently replaced water system
  piping throughout the building, ensuring modern,
  reliable utilities a valuable long-term investment in
  the property's quality.
- Layout:
- Spacious living room combined with a modern kitchen
- Three separate bedrooms
- Home office/study
- Three bathrooms (one with a shower)
- Additional Information:
- Individual gas heating system with meters in each apartment
- Only 11 apartments in the stairwell peaceful and friendly neighbors
- Close to public transportation, shops, cafes, and other amenities
- An excellent choice for a family that values comfort, space, and quality!
- For more information or to arrange a viewing, please don't hesitate to call!