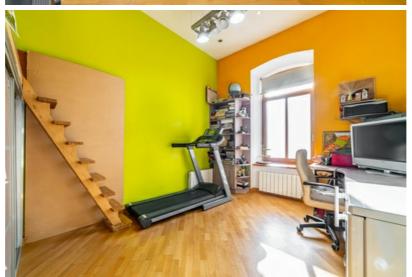

## Spacious and Cozy 5-Room Apartment in a Renovated Building in the City Center

- An authentic, spacious, and well-maintained 5-room apartment is available for sale in the heart of Riga, located in a renovated brick building with a gated, landscaped courtyard and a dedicated parking space. Land is in ownership. In addition to the private parking spot, guest parking is also available.
- Key Features:
- High-quality renovation and tasteful interior design
- Wooden windows and doors, parquet floors, high ceilings (3-5 meters)
- Underfloor heating in bathrooms and hallway
- Air conditioning installed in the apartment
- Video intercom system
- Windows on both sides of the building provide natural light throughout the day
- Noteworthy: 

  Recently replaced water system
  piping throughout the building, ensuring modern,
  reliable utilities a valuable long-term investment in
  the property's quality.
- Layout:
- Spacious living room combined with a modern kitchen
- Three separate bedrooms
- Home office/study
- Three bathrooms (one with a shower)
- Additional Information:
- Individual gas heating system with meters in each apartment
- Only 11 apartments in the stairwell peaceful and friendly neighbors
- Close to public transportation, shops, cafes, and other amenities
- An excellent choice for a family that values comfort, space, and quality!
- For more information or to arrange a viewing, please don't hesitate to call!