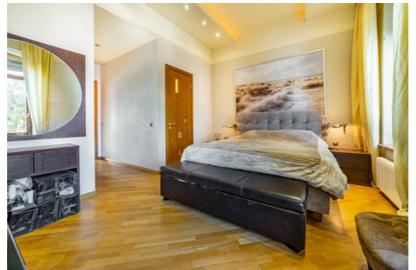

## Spacious and Cozy 5-Room Apartment in a Renovated Building in the City Center

- An authentic, spacious, and well-maintained 5-room apartment is available for sale in the heart of Riga, located in a renovated brick building with a gated, landscaped courtyard and a dedicated parking space. Land is in ownership. In addition to the private parking spot, guest parking is also available.
- Key Features:
- High-quality renovation and tasteful interior design
- Wooden windows and doors, parquet floors, high ceilings (3-5 meters)
- Underfloor heating in bathrooms and hallway
- Air conditioning installed in the apartment
- Video intercom system
- Windows on both sides of the building provide natural light throughout the day
- Noteworthy: 

  Recently replaced water system
  piping throughout the building, ensuring modern,
  reliable utilities a valuable long-term investment in
  the property's quality.
- Layout:
- Spacious living room combined with a modern kitchen
- Three separate bedrooms
- Home office/study
- Three bathrooms (one with a shower)
- Additional Information:
- Individual gas heating system with meters in each apartment
- Only 11 apartments in the stairwell peaceful and friendly neighbors
- Close to public transportation, shops, cafes, and other amenities
- An excellent choice for a family that values comfort, space, and quality!
- For more information or to arrange a viewing, please don't hesitate to call!