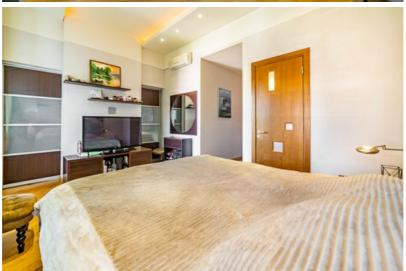

## Spacious and Cozy 5-Room Apartment in a Renovated Building in the City Center

- An authentic, spacious, and well-maintained 5-room apartment is available for sale in the heart of Riga, located in a renovated brick building with a gated, landscaped courtyard and a dedicated parking space. Land is in ownership. In addition to the private parking spot, guest parking is also available.
- Key Features:
- High-quality renovation and tasteful interior design
- Wooden windows and doors, parquet floors, high ceilings (3-5 meters)
- Underfloor heating in bathrooms and hallway
- Air conditioning installed in the apartment
- Video intercom system
- Windows on both sides of the building provide natural light throughout the day
- Noteworthy: 

  Recently replaced water system
  piping throughout the building, ensuring modern,
  reliable utilities a valuable long-term investment in
  the property's quality.
- Layout:
- Spacious living room combined with a modern kitchen
- Three separate bedrooms
- Home office/study
- Three bathrooms (one with a shower)
- Additional Information:
- Individual gas heating system with meters in each apartment
- Only 11 apartments in the stairwell peaceful and friendly neighbors
- Close to public transportation, shops, cafes, and other amenities
- An excellent choice for a family that values comfort, space, and quality!
- For more information or to arrange a viewing, please don't hesitate to call!