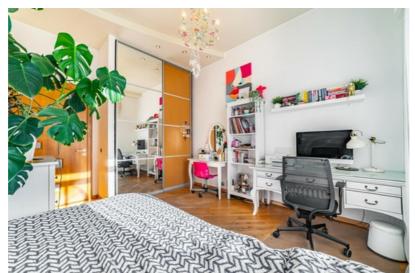

## Spacious and Cozy 5-Room Apartment in a Renovated Building in the City Center

- An authentic, spacious, and well-maintained 5-room apartment is available for sale in the heart of Riga, located in a renovated brick building with a gated, landscaped courtyard and a dedicated parking space. Land is in ownership. In addition to the private parking spot, guest parking is also available.
- Key Features:
- High-quality renovation and tasteful interior design
- Wooden windows and doors, parquet floors, high ceilings (3-5 meters)
- Underfloor heating in bathrooms and hallway
- Air conditioning installed in the apartment
- Video intercom system
- Windows on both sides of the building provide natural light throughout the day
- Noteworthy: 

  Recently replaced water system
  piping throughout the building, ensuring modern,
  reliable utilities a valuable long-term investment in
  the property's quality.
- Layout:
- Spacious living room combined with a modern kitchen
- Three separate bedrooms
- Home office/study
- Three bathrooms (one with a shower)
- Additional Information:
- Individual gas heating system with meters in each apartment
- Only 11 apartments in the stairwell peaceful and friendly neighbors
- Close to public transportation, shops, cafes, and other amenities
- An excellent choice for a family that values comfort, space, and quality!
- For more information or to arrange a viewing, please don't hesitate to call!