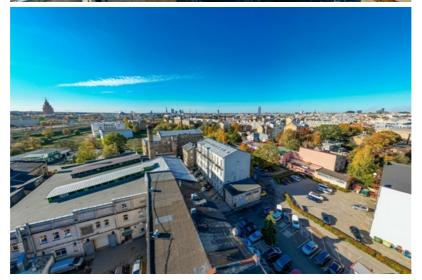

## Centrs, Lāčplēša 87e, Latvia

## Spacious and Cozy 5-Room Apartment in a Renovated Building in the City Center

- An authentic, spacious, and well-maintained 5-room apartment is available for sale in the heart of Riga, located in a renovated brick building with a gated, landscaped courtyard and a dedicated parking space. Land is in ownership. In addition to the private parking spot, guest parking is also available.
- Key Features:
- High-quality renovation and tasteful interior design
- Wooden windows and doors, parquet floors, high ceilings (3-5 meters)
- Underfloor heating in bathrooms and hallway
- Air conditioning installed in the apartment
- Video intercom system
- Windows on both sides of the building provide natural light throughout the day
- Noteworthy: 