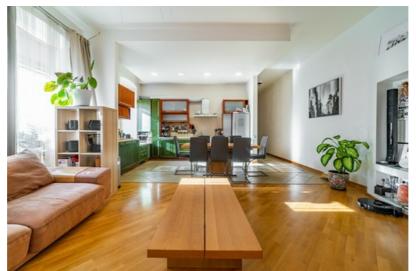

## Spacious and Cozy 5-Room Apartment in a Renovated Building in the City Center

- An authentic, spacious, and well-maintained 5-room apartment is available for sale in the heart of Riga, located in a renovated brick building with a gated, landscaped courtyard and a dedicated parking space. Land is in ownership. In addition to the private parking spot, guest parking is also available.
- Key Features:
- High-quality renovation and tasteful interior design
- Wooden windows and doors, parquet floors, high ceilings (3-5 meters)
- Underfloor heating in bathrooms and hallway
- Air conditioning installed in the apartment
- Video intercom system
- Windows on both sides of the building provide natural light throughout the day
- Noteworthy: 

  Recently replaced water system
  piping throughout the building, ensuring modern,
  reliable utilities a valuable long-term investment in
  the property's quality.
- Layout:
- Spacious living room combined with a modern kitchen
- Three separate bedrooms
- Home office/study
- Three bathrooms (one with a shower)
- Additional Information:
- Individual gas heating system with meters in each apartment
- Only 11 apartments in the stairwell peaceful and friendly neighbors
- Close to public transportation, shops, cafes, and other amenities
- An excellent choice for a family that values comfort, space, and quality!
- For more information or to arrange a viewing, please don't hesitate to call!