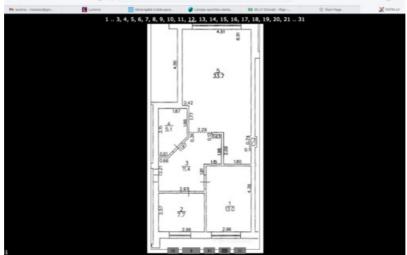

## **Basic information**

Property type: Apartment

Rooms: 3

Floor: 3. from 4.

Area: 70.9 m<sup>2</sup>

Building type:

Series: New Project

Elevator: No Balcony: No

The house was commissioned in 2007

layout: living room with kitchen and two bedrooms, bathrooms

room, hall

' the windows offer a picturesque view of nature There is a storage room on the basement floor, parking at