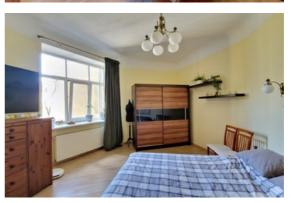

The apartment has undergone high-quality repairs, high ceilings, comfortable layout:

- two isolated rooms;
- separate kitchen, equipped with kitchen furniture and household appliances;
- spacious front room with storage space;
- bathroom and separate WC.