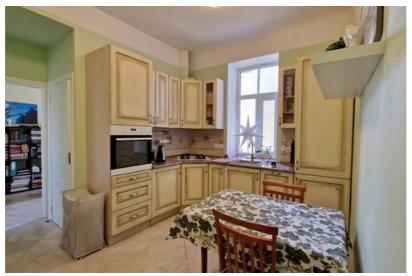

The apartment has undergone high-quality repairs, high ceilings, comfortable layout:

- two isolated rooms;
- separate kitchen, equipped with kitchen furniture and household appliances;
- spacious front room with storage space;
- bathroom and separate WC.