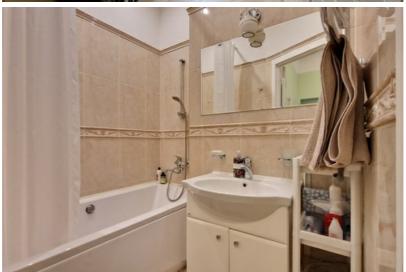

The apartment has undergone high-quality repairs, high ceilings, comfortable layout:

- two isolated rooms;
- separate kitchen, equipped with kitchen furniture and household appliances;
- spacious front room with storage space;
- bathroom and separate WC.