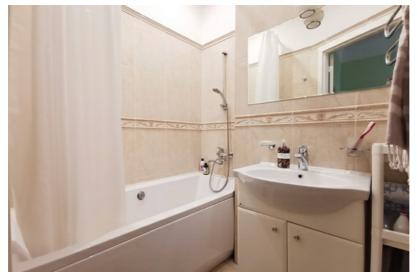

The apartment has undergone high-quality repairs, high ceilings, comfortable layout:

- two isolated rooms;
- separate kitchen, equipped with kitchen furniture and household appliances;
- spacious front room with storage space;
- bathroom and separate WC.