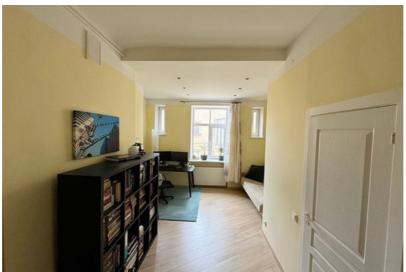

The apartment has undergone high-quality repairs, high ceilings, comfortable layout:

- two isolated rooms;
- separate kitchen, equipped with kitchen furniture and household appliances;
- spacious front room with storage space;
- bathroom and separate WC.