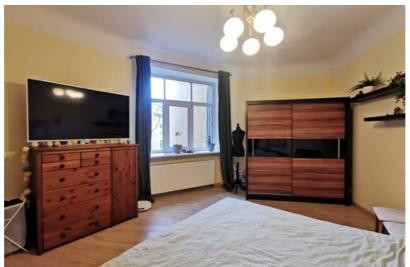

The apartment has undergone high-quality repairs, high ceilings, comfortable layout:

- two isolated rooms;
- separate kitchen, equipped with kitchen furniture and household appliances;
- spacious front room with storage space;
- bathroom and separate WC.