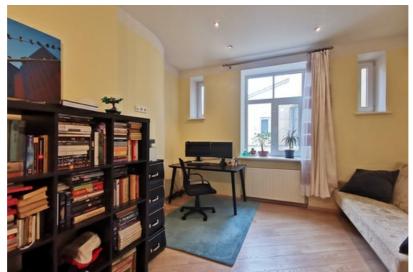

The apartment has undergone high-quality repairs, high ceilings, comfortable layout:

- two isolated rooms;
- separate kitchen, equipped with kitchen furniture and household appliances;
- spacious front room with storage space;
- bathroom and separate WC.