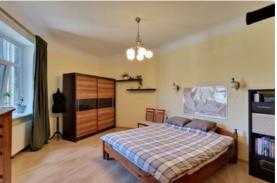

The apartment has undergone high-quality repairs, high ceilings, comfortable layout:

- two isolated rooms;
- separate kitchen, equipped with kitchen furniture and household appliances;
- spacious front room with storage space;
- bathroom and separate WC.