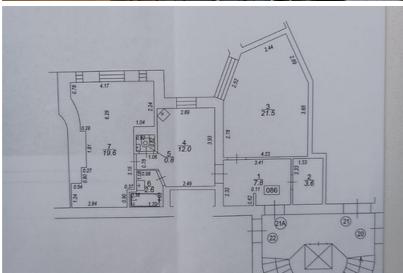

## **Basic information**

Property type: Apartment

Rooms: 2

Floor: 5. from 6.

Area: 64.0 m<sup>2</sup>

Building type: Stone

Series: Pre-war building

Elevator: Yes Balcony: No

The apartment has undergone high-quality repairs, high ceilings, comfortable layout:

- two isolated rooms;
- separate kitchen, equipped with kitchen furniture and household appliances;
- spacious front room with storage space;
- bathroom and separate WC.