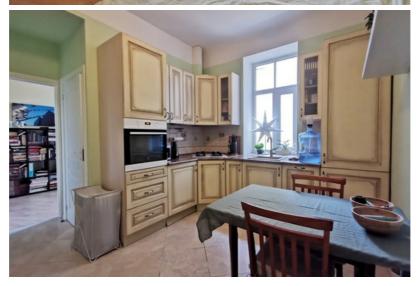

The apartment has undergone high-quality repairs, high ceilings, comfortable layout:

- two isolated rooms;
- separate kitchen, equipped with kitchen furniture and household appliances;
- spacious front room with storage space;
- bathroom and separate WC.