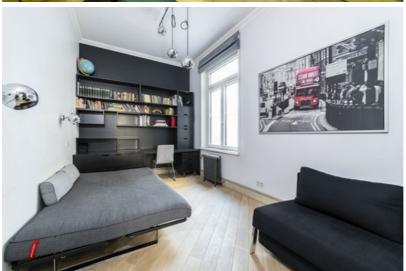

The apartment is fully furnished and equipped, high-quality furniture and household appliances, built-in wardrobes, designer interior, located on the third floor of a renovated building. The built-in recuperation system, individual gas heating, air conditioners, separate storage and utility room will add to the comfort of life.

Comfortable and well-thought-out layout - spacious living room with a beautiful, renovated fireplace, separate kitchen area, 3 bedrooms with built-in wardrobes, 2 bathrooms. The largest bathroom has a sauna.