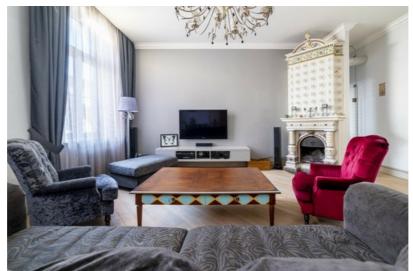

The apartment is fully furnished and equipped, high-quality furniture and household appliances, built-in wardrobes, designer interior, located on the third floor of a renovated building. The built-in recuperation system, individual gas heating, air conditioners, separate storage and utility room will add to the comfort of life.

High-quality interior decoration - high-quality finishing materials, heated wooden floors throughout the apartment, with the possibility to regulate the temperature in each room separately, renovated cast iron radiators, high ceilings.

Comfortable and well-thought-out layout - spacious living room with a beautiful, renovated fireplace, separate kitchen area, 3 bedrooms with built-in wardrobes, 2 bathrooms. The largest bathroom has a sauna.