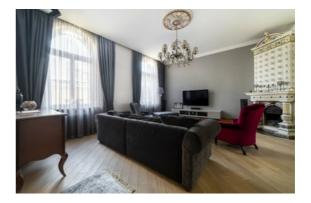

The apartment is fully furnished and equipped, high-quality furniture and household appliances, built-in wardrobes, designer interior, located on the third floor of a renovated building. The built-in recuperation system, individual gas heating, air conditioners, separate storage and utility room will add to the comfort of life.

High-quality interior decoration - high-quality finishing materials, heated wooden floors throughout the apartment, with the possibility to regulate the temperature in each room separately, renovated cast iron radiators, high ceilings.

Comfortable and well-thought-out layout - spacious living room with a beautiful, renovated fireplace, separate kitchen area, 3 bedrooms with built-in wardrobes, 2 bathrooms. The largest bathroom has a sauna.