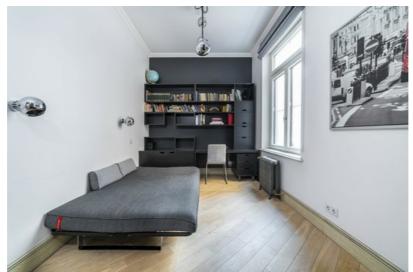

The apartment is fully furnished and equipped, high-quality furniture and household appliances, built-in wardrobes, designer interior, located on the third floor of a renovated building. The built-in recuperation system, individual gas heating, air conditioners, separate storage and utility room will add to the comfort of life.

Comfortable and well-thought-out layout - spacious living room with a beautiful, renovated fireplace, separate kitchen area, 3 bedrooms with built-in wardrobes, 2 bathrooms. The largest bathroom has a sauna.