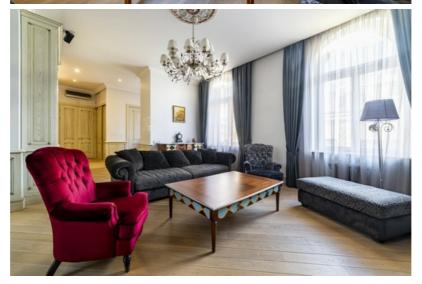

Comfortable and well-thought-out layout - spacious living room with a beautiful, renovated fireplace, separate kitchen area, 3 bedrooms with built-in wardrobes, 2 bathrooms. The largest bathroom has a sauna.