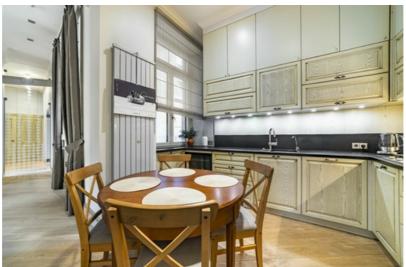

The apartment is fully furnished and equipped, high-quality furniture and household appliances, built-in wardrobes, designer interior, located on the third floor of a renovated building. The built-in recuperation system, individual gas heating, air conditioners, separate storage and utility room will add to the comfort of life.

Comfortable and well-thought-out layout - spacious living room with a beautiful, renovated fireplace, separate kitchen area, 3 bedrooms with built-in wardrobes, 2 bathrooms. The largest bathroom has a sauna.

High-quality finishing materials, high-quality furniture and household appliances.

A great offer for the family - a romantic and practical apartment with a view of the roofs of Old Riga in a historic house, in the heart of Old Riga, at the intersection of Valņu and Mazās Smilšu streets. Nearby there are restaurants, popular 5\* hotel "Grand Hotel Kempinski Riga".