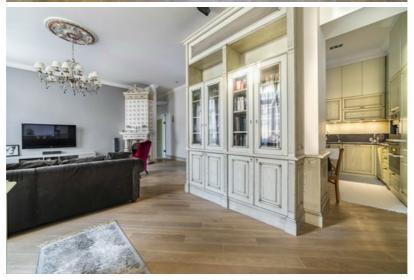

The apartment is fully furnished and equipped, high-quality furniture and household appliances, built-in wardrobes, designer interior, located on the third floor of a renovated building. The built-in recuperation system, individual gas heating, air conditioners, separate storage and utility room will add to the comfort of life.

High-quality interior decoration - high-quality finishing materials, heated wooden floors throughout the apartment, with the possibility to regulate the temperature in each room separately, renovated cast iron radiators, high ceilings.

Comfortable and well-thought-out layout - spacious living room with a beautiful, renovated fireplace, separate kitchen area, 3 bedrooms with built-in wardrobes, 2 bathrooms. The largest bathroom has a sauna.