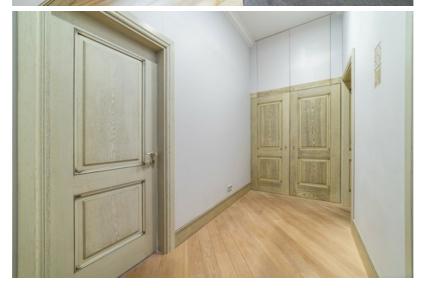

The apartment is fully furnished and equipped, high-quality furniture and household appliances, built-in wardrobes, designer interior, located on the third floor of a renovated building. The built-in recuperation system, individual gas heating, air conditioners, separate storage and utility room will add to the comfort of life.

High-quality interior decoration - high-quality finishing materials, heated wooden floors throughout the apartment, with the possibility to regulate the temperature in each room separately, renovated cast iron radiators, high ceilings.

Comfortable and well-thought-out layout - spacious living room with a beautiful, renovated fireplace, separate kitchen area, 3 bedrooms with built-in wardrobes, 2 bathrooms. The largest bathroom has a sauna.