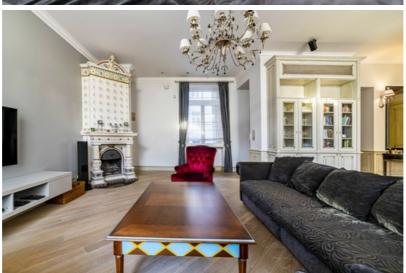

Comfortable and well-thought-out layout - spacious living room with a beautiful, renovated fireplace, separate kitchen area, 3 bedrooms with built-in wardrobes, 2 bathrooms. The largest bathroom has a sauna.