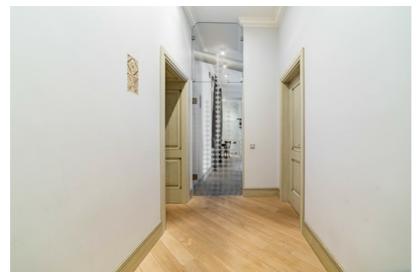

The apartment is fully furnished and equipped, high-quality furniture and household appliances, built-in wardrobes, designer interior, located on the third floor of a renovated building. The built-in recuperation system, individual gas heating, air conditioners, separate storage and utility room will add to the comfort of life.

High-quality interior decoration - high-quality finishing materials, heated wooden floors throughout the apartment, with the possibility to regulate the temperature in each room separately, renovated cast iron radiators, high ceilings.

Comfortable and well-thought-out layout - spacious living room with a beautiful, renovated fireplace, separate kitchen area, 3 bedrooms with built-in wardrobes, 2 bathrooms. The largest bathroom has a sauna.