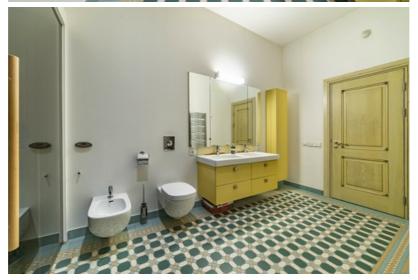

Comfortable and well-thought-out layout - spacious living room with a beautiful, renovated fireplace, separate kitchen area, 3 bedrooms with built-in wardrobes, 2 bathrooms. The largest bathroom has a sauna.