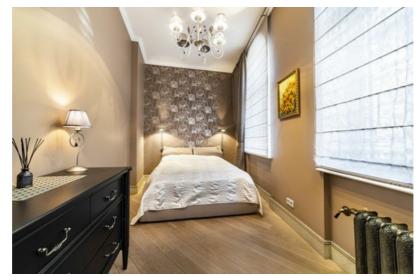

The apartment is fully furnished and equipped, high-quality furniture and household appliances, built-in wardrobes, designer interior, located on the third floor of a renovated building. The built-in recuperation system, individual gas heating, air conditioners, separate storage and utility room will add to the comfort of life.

High-quality interior decoration - high-quality finishing materials, heated wooden floors throughout the apartment, with the possibility to regulate the temperature in each room separately, renovated cast iron radiators, high ceilings.

Comfortable and well-thought-out layout - spacious living room with a beautiful, renovated fireplace, separate kitchen area, 3 bedrooms with built-in wardrobes, 2 bathrooms. The largest bathroom has a sauna.