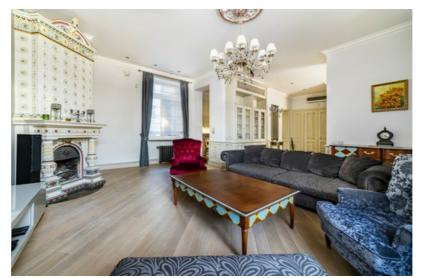

Comfortable and well-thought-out layout - spacious living room with a beautiful, renovated fireplace, separate kitchen area, 3 bedrooms with built-in wardrobes, 2 bathrooms. The largest bathroom has a sauna.