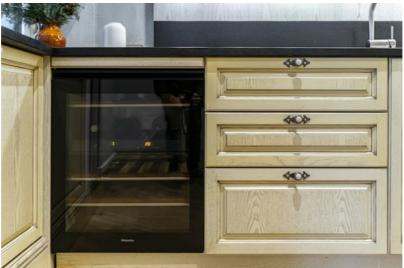

The apartment is fully furnished and equipped, high-quality furniture and household appliances, built-in wardrobes, designer interior, located on the third floor of a renovated building. The built-in recuperation system, individual gas heating, air conditioners, separate storage and utility room will add to the comfort of life.

High-quality finishing materials, high-quality furniture and household appliances.

A great offer for the family - a romantic and practical apartment with a view of the roofs of Old Riga in a historic house, in the heart of Old Riga, at the intersection of Valņu and Mazās Smilšu streets. Nearby there are restaurants, popular 5\* hotel "Grand Hotel Kempinski Riga".