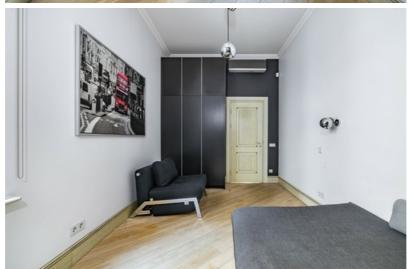

The apartment is fully furnished and equipped, high-quality furniture and household appliances, built-in wardrobes, designer interior, located on the third floor of a renovated building. The built-in recuperation system, individual gas heating, air conditioners, separate storage and utility room will add to the comfort of life.

Comfortable and well-thought-out layout - spacious living room with a beautiful, renovated fireplace, separate kitchen area, 3 bedrooms with built-in wardrobes, 2 bathrooms. The largest bathroom has a sauna.