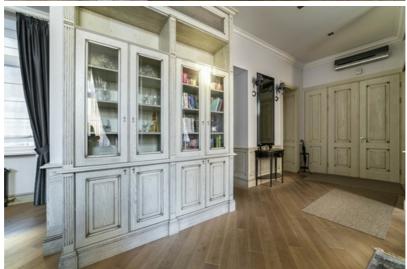

The apartment is fully furnished and equipped, high-quality furniture and household appliances, built-in wardrobes, designer interior, located on the third floor of a renovated building. The built-in recuperation system, individual gas heating, air conditioners, separate storage and utility room will add to the comfort of life.

High-quality interior decoration - high-quality finishing materials, heated wooden floors throughout the apartment, with the possibility to regulate the temperature in each room separately, renovated cast iron radiators, high ceilings.

Comfortable and well-thought-out layout - spacious living room with a beautiful, renovated fireplace, separate kitchen area, 3 bedrooms with built-in wardrobes, 2 bathrooms. The largest bathroom has a sauna.