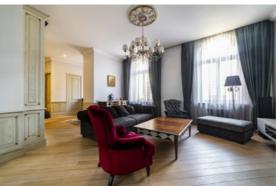

The apartment is fully furnished and equipped, high-quality furniture and household appliances, built-in wardrobes, designer interior, located on the third floor of a renovated building. The built-in recuperation system, individual gas heating, air conditioners, separate storage and utility room will add to the comfort of life.

High-quality interior decoration - high-quality finishing materials, heated wooden floors throughout the apartment, with the possibility to regulate the temperature in each room separately, renovated cast iron radiators, high ceilings.

Comfortable and well-thought-out layout - spacious living room with a beautiful, renovated fireplace, separate kitchen area, 3 bedrooms with built-in wardrobes, 2 bathrooms. The largest bathroom has a sauna.