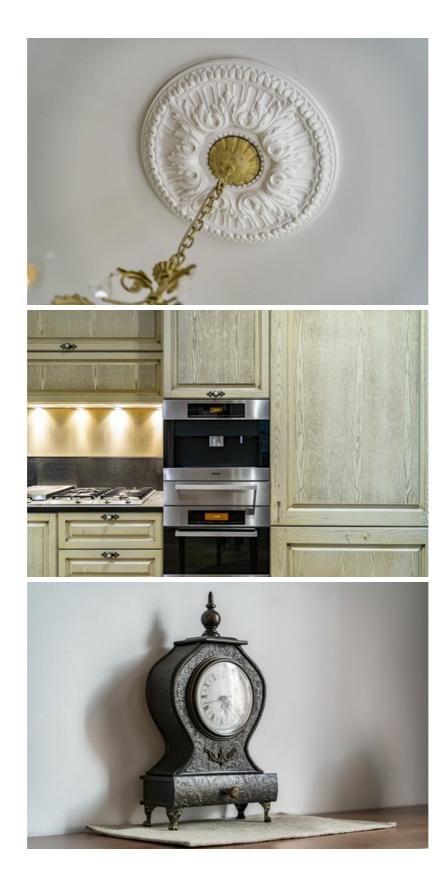

The apartment is fully furnished and equipped, high-quality furniture and household appliances, built-in wardrobes, designer interior, located on the third floor of a renovated building. The built-in recuperation system, individual gas heating, air conditioners, separate storage and utility room will add to the comfort of life.

High-quality interior decoration - high-quality finishing materials, heated wooden floors throughout the apartment, with the possibility to regulate the temperature in each room separately, renovated cast iron radiators, high ceilings.