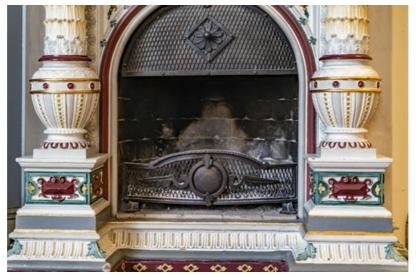

Comfortable and well-thought-out layout - spacious living room with a beautiful, renovated fireplace, separate kitchen area, 3 bedrooms with built-in wardrobes, 2 bathrooms. The largest bathroom has a sauna.