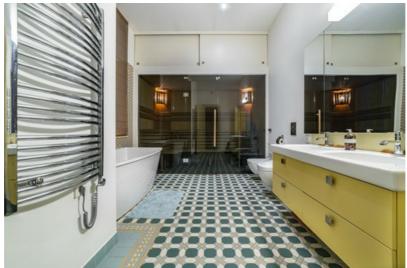

Comfortable and well-thought-out layout - spacious living room with a beautiful, renovated fireplace, separate kitchen area, 3 bedrooms with built-in wardrobes, 2 bathrooms. The largest bathroom has a sauna.