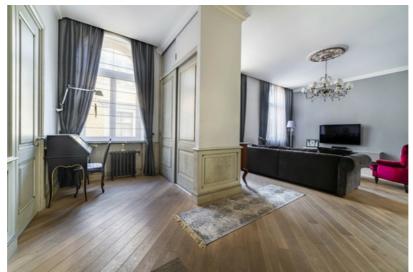

The apartment is fully furnished and equipped, high-quality furniture and household appliances, built-in wardrobes, designer interior, located on the third floor of a renovated building. The built-in recuperation system, individual gas heating, air conditioners, separate storage and utility room will add to the comfort of life.

High-quality interior decoration - high-quality finishing materials, heated wooden floors throughout the apartment, with the possibility to regulate the temperature in each room separately, renovated cast iron radiators, high ceilings.

Comfortable and well-thought-out layout - spacious living room with a beautiful, renovated fireplace, separate kitchen area, 3 bedrooms with built-in wardrobes, 2 bathrooms. The largest bathroom has a sauna.