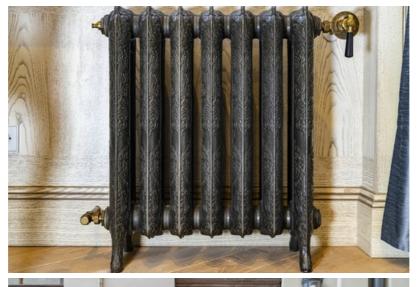

High-quality interior decoration - high-quality finishing materials, heated wooden floors throughout the apartment, with the possibility to regulate the temperature in each room separately, renovated cast iron radiators, high ceilings.