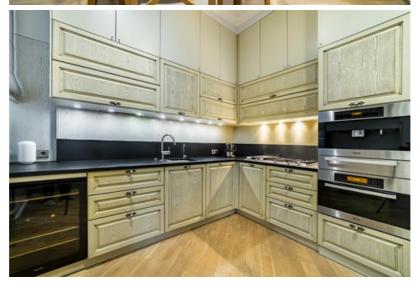

The apartment is fully furnished and equipped, high-quality furniture and household appliances, built-in wardrobes, designer interior, located on the third floor of a renovated building. The built-in recuperation system, individual gas heating, air conditioners, separate storage and utility room will add to the comfort of life.

High-quality finishing materials, high-quality furniture and household appliances.

A great offer for the family - a romantic and practical apartment with a view of the roofs of Old Riga in a historic house, in the heart of Old Riga, at the intersection of Valņu and Mazās Smilšu streets. Nearby there are restaurants, popular 5\* hotel "Grand Hotel Kempinski Riga".