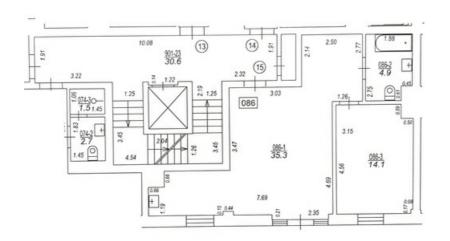

## **Basic information**

Property type: Apartment

Rooms: 2

Floor: 2. from 5.

Area: 54.0 m<sup>2</sup>

Building type: Monolithic reinforced concrete

structure

Series: New Project