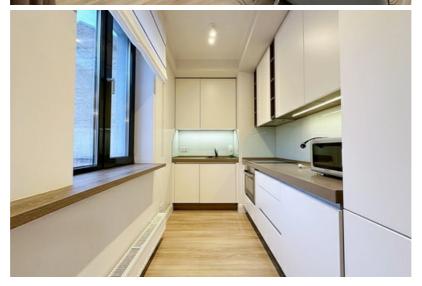

## **Additional information**

Wonderful 2 room apartment in the new project.

- fully equipped with quality furniture and appliances,
  the apartment is very economical, in warm winter the heating can often not be turned off,
- washing machine, dishwasher,
- two built-in wardrobes,
- great location,
- good view from the windows, evening sun. Next to Vermanes park, 5 minutes to Old Riga.