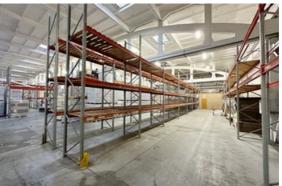

#### We offer

The total area of the premises is 2811.43 m2 on the second floor and 202 m2 on the first floor (unloading area) 2811 m2 can be divided into two separate areas 1506, 54 m2 and 1304, 89 m2

There is also an opportunity to rent 84.5 m2 office space. The total area of the warehouse is 3013.43 m2,

Two unloading terminals are available, two freight elevators (take-off time 45 sec) capacity 9 pallets. load capacity 3-3.5 tons