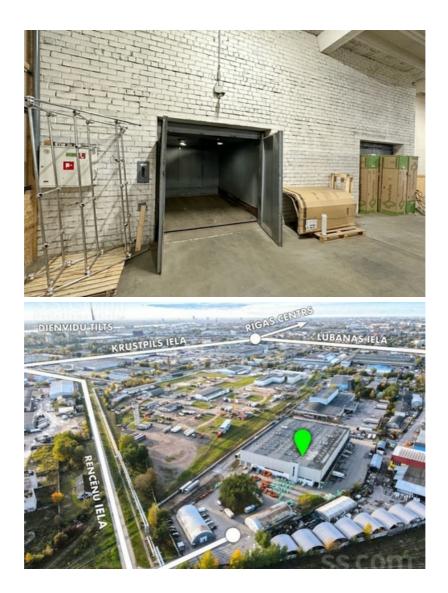

# Renovated roofing

The warehouse is located close to the center of Riga, all strategically important bypass roads and road branches are nearby, there is 24/7 security, object video surveillance