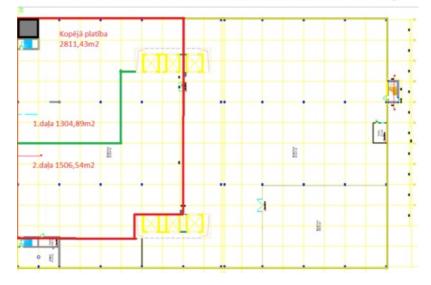

#### We offer

The total area of the premises is 2811.43 m2 on the second floor and 202 m2 on the first floor (unloading area) 2811 m2 can be divided into two separate areas 1506, 54 m2 and 1304, 89 m2

There is also an opportunity to rent 84.5 m2 office space. The total area of the warehouse is 3013.43 m2,