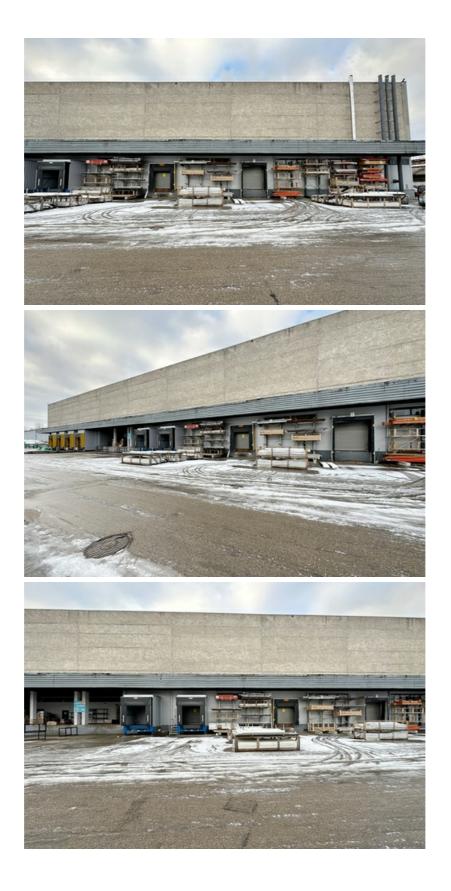

Two unloading terminals are available, two freight elevators (take-off time 45 sec) capacity 9 pallets. load capacity 3-3.5 tons

# Renovated roofing

The warehouse is located close to the center of Riga, all strategically important bypass roads and road branches are nearby, there is 24/7 security, object video surveillance