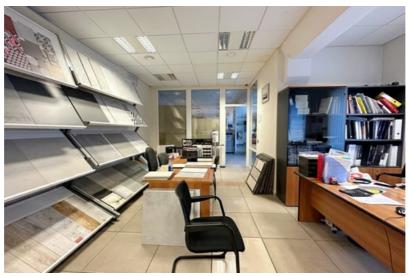

#### We offer

The total area of the premises is 2811.43 m2 on the second floor and 202 m2 on the first floor (unloading area) 2811 m2 can be divided into two separate areas 1506, 54 m2 and 1304, 89 m2

There is also an opportunity to rent 84.5 m2 office space. The total area of the warehouse is 3013.43 m2,