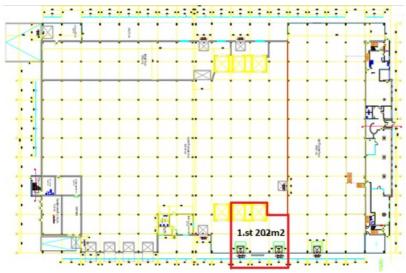

#### We offer

The total area of the premises is 2811.43 m2 on the second floor and 202 m2 on the first floor (unloading area) 2811 m2 can be divided into two separate areas 1506, 54 m2 and 1304, 89 m2

There is also an opportunity to rent 84.5 m2 office space. The total area of the warehouse is 3013.43 m2,