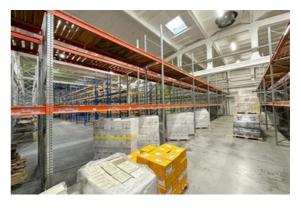

#### We offer

The total area of the premises is 2811.43 m2 on the second floor and 202 m2 on the first floor (unloading area) 2811 m2 can be divided into two separate areas 1506, 54 m2 and 1304, 89 m2

There is also an opportunity to rent 84.5 m2 office space. The total area of the warehouse is 3013.43 m2,

Two unloading terminals are available, two freight elevators (take-off time 45 sec) capacity 9 pallets. load capacity 3-3.5 tons