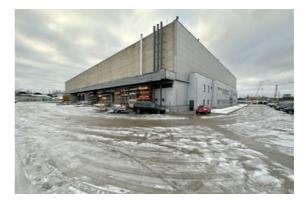

# Pļavnieki, Rīga, Rencēnu iela 7b, Latvia

# Renovated roofing

The warehouse is located close to the center of Riga, all strategically important bypass roads and road branches are nearby, there is 24/7 security, object video surveillance