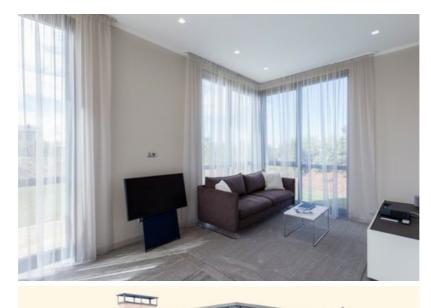

## **Additional information**

A brand new, modern, fully furnished private house is offered for long-term rent in the elite residential complex Saliena, between Riga and Jurmala, with 24-hour video surveillance on the territory of the village.

The house consists of 256 m2 of living space and 100 m2 of terrace, surrounded by a landscaped green area of 1000 m2. High-class decoration, modern interior design, high-quality plumbing, built-in furniture and household appliances. High ceilings, panoramic windows and light finish colors.

Comfortable layout:

- On the first floor, a spacious living room with an exit to the terrace, a dining room, a fully equipped kitchen, 2 dressing rooms, a guest bathroom and a cabinet/guest bedroom, a garage for 2 cars, a utility room.

- On the second floor there are 3 spacious bedrooms, each with a dressing room and its own bathroom. From the second floor you can access a spacious sunny terrace.

The house is heated with a heated floor, all city communications, optical Internet, recuperation and conditioning system. Heating - heat pump and gas boiler.