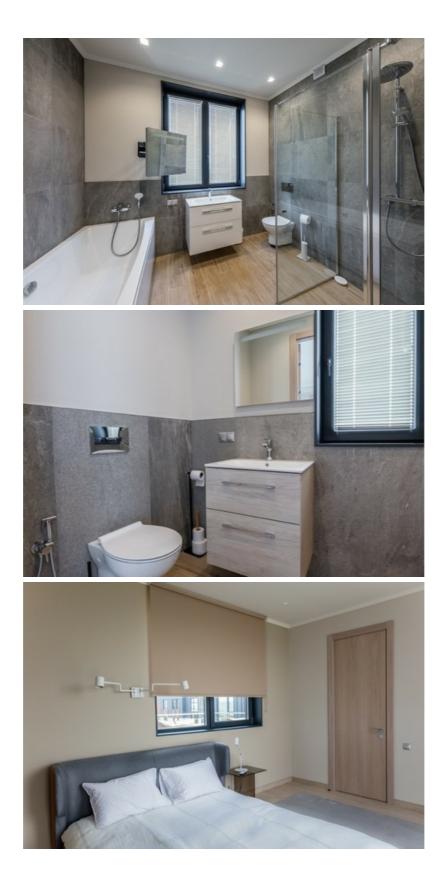

Comfortable layout:

- On the first floor, a spacious living room with an exit to the terrace, a dining room, a fully equipped kitchen, 2 dressing rooms, a guest bathroom and a cabinet/guest bedroom, a garage for 2 cars, a utility room.

- On the second floor there are 3 spacious bedrooms, each with a dressing room and its own bathroom. From the second floor you can access a spacious sunny terrace.

The house is heated with a heated floor, all city communications, optical Internet, recuperation and conditioning system. Heating - heat pump and gas boiler.