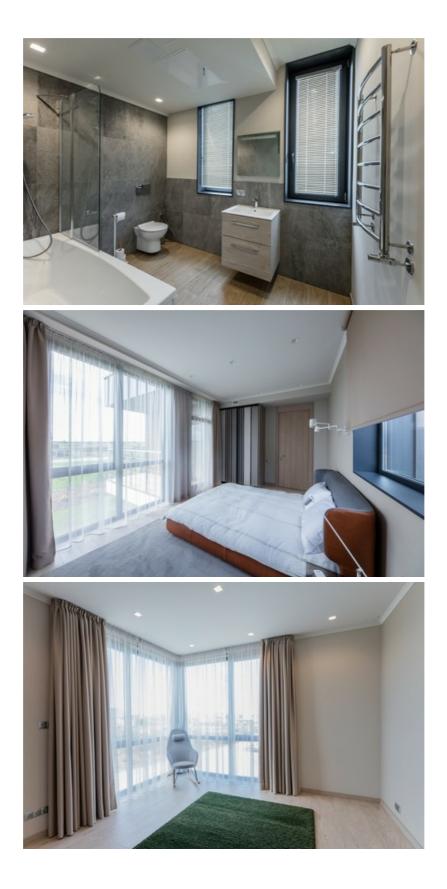

Comfortable layout:

- On the first floor, a spacious living room with an exit to the terrace, a dining room, a fully equipped kitchen, 2 dressing rooms, a guest bathroom and a cabinet/guest bedroom, a garage for 2 cars, a utility room.

- On the second floor there are 3 spacious bedrooms, each with a dressing room and its own bathroom. From the second floor you can access a spacious sunny terrace.

The house is heated with a heated floor, all city communications, optical Internet, recuperation and conditioning system. Heating - heat pump and gas boiler.