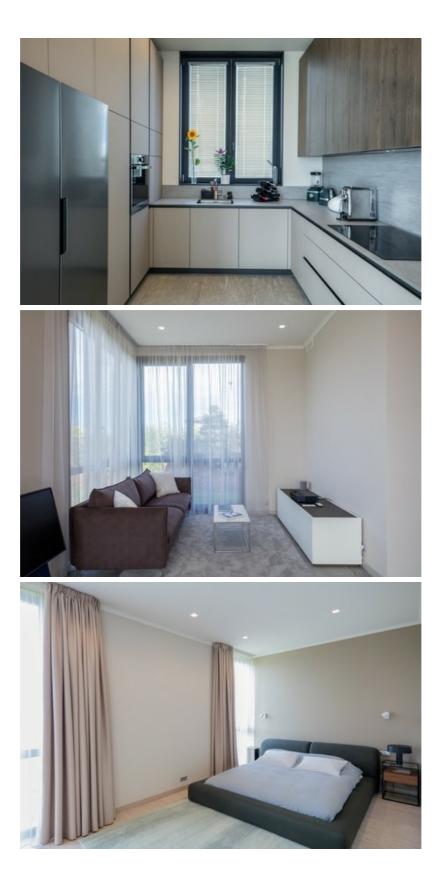

## **Additional information**

A brand new, modern, fully furnished private house is offered for long-term rent in the elite residential complex Saliena, between Riga and Jurmala, with 24-hour video surveillance on the territory of the village.

The house consists of 256 m2 of living space and 100 m2 of terrace, surrounded by a landscaped green area of 1000 m2. High-class decoration, modern interior design, high-quality plumbing, built-in furniture and household appliances. High ceilings, panoramic windows and light finish colors.

Comfortable layout:

- On the first floor, a spacious living room with an exit to the terrace, a dining room, a fully equipped kitchen, 2 dressing rooms, a guest bathroom and a cabinet/guest bedroom, a garage for 2 cars, a utility room.

- On the second floor there are 3 spacious bedrooms, each with a dressing room and its own bathroom. From the second floor you can access a spacious sunny terrace.

The house is heated with a heated floor, all city communications, optical Internet, recuperation and conditioning system. Heating - heat pump and gas boiler.