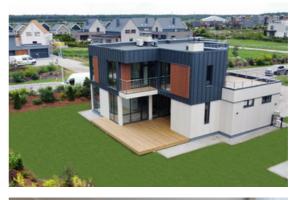

## **Additional information**

A brand new, modern, fully furnished private house is offered for long-term rent in the elite residential complex Saliena, between Riga and Jurmala, with 24-hour video surveillance on the territory of the village.

The house consists of 256 m2 of living space and 100 m2 of terrace, surrounded by a landscaped green area of 1000 m2. High-class decoration, modern interior design, high-quality plumbing, built-in furniture and household appliances. High ceilings, panoramic windows and light finish colors.

Comfortable layout:

- On the first floor, a spacious living room with an exit to the terrace, a dining room, a fully equipped kitchen, 2 dressing rooms, a guest bathroom and a cabinet/guest bedroom, a garage for 2 cars, a utility room.

- On the second floor there are 3 spacious bedrooms, each with a dressing room and its own bathroom. From the second floor you can access a spacious sunny terrace.

The house is heated with a heated floor, all city communications, optical Internet, recuperation and conditioning system. Heating - heat pump and gas boiler.