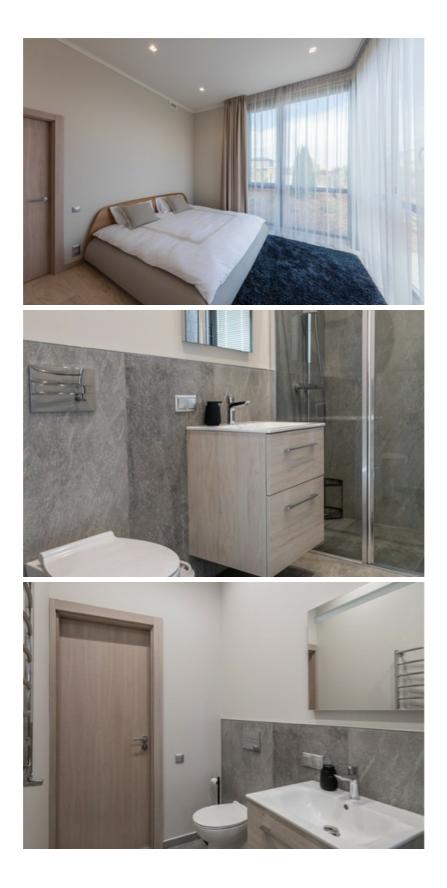

- On the second floor there are 3 spacious bedrooms, each with a dressing room and its own bathroom. From the second floor you can access a spacious sunny terrace.

The house is heated with a heated floor, all city communications, optical Internet, recuperation and conditioning system. Heating - heat pump and gas boiler.