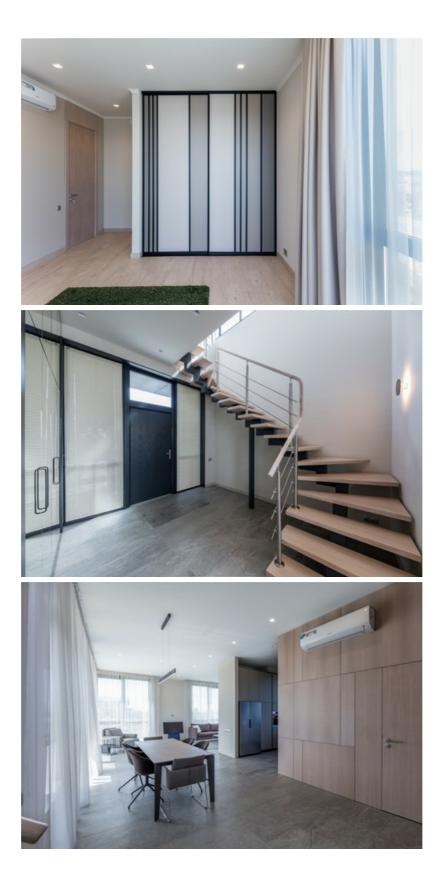

Comfortable layout:

- On the first floor, a spacious living room with an exit to the terrace, a dining room, a fully equipped kitchen, 2 dressing rooms, a guest bathroom and a cabinet/guest bedroom, a garage for 2 cars, a utility room.

- On the second floor there are 3 spacious bedrooms, each with a dressing room and its own bathroom. From the second floor you can access a spacious sunny terrace.

The house is heated with a heated floor, all city communications, optical Internet, recuperation and conditioning system. Heating - heat pump and gas boiler.