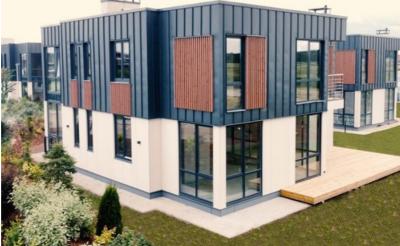

## **Additional information**

A brand new, modern, fully furnished private house is offered for long-term rent in the elite residential complex Saliena, between Riga and Jurmala, with 24-hour video surveillance on the territory of the village.

The house consists of 256 m2 of living space and 100 m2 of terrace, surrounded by a landscaped green area of 1000 m2. High-class decoration, modern interior design, high-quality plumbing, built-in furniture and household appliances. High ceilings, panoramic windows and light finish colors.