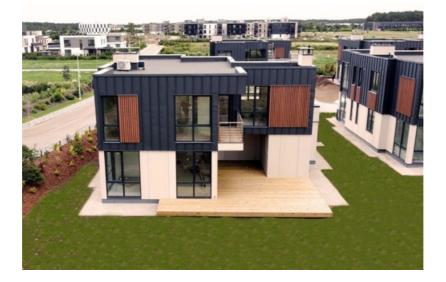

## **Additional information**

A brand new, modern, fully furnished private house is offered for long-term rent in the elite residential complex Saliena, between Riga and Jurmala, with 24-hour video surveillance on the territory of the village.

The house consists of 256 m2 of living space and 100 m2 of terrace, surrounded by a landscaped green area of 1000 m2. High-class decoration, modern interior design, high-quality plumbing, built-in furniture and household appliances. High ceilings, panoramic windows and light finish colors.