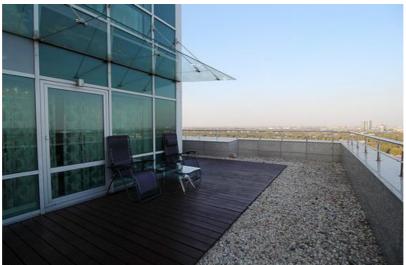

Elevator: Yes Balcony: Yes

You have a great chance to buy this fantastic apartment on the Panorama Plaza project.

- 24th floor of the 25th
- 50 m2 terrace with dazzling views of Old Town and the surrounding area where you can cook your barbecue or spend time with your friends,
- there are only two apartments on this floor,
- the apartment has 3 rooms, of which two bedrooms and a spacious, elegant living room,
- 2 bathrooms, as well as a holding room,
- the apartment has an air conditioning system,
- parquet floors and other natural materials used,
- in the kitchen Siemens technique,
- in the building concierge, 24h security,
- car parking near the house;
- the price includes a cloakroom,
- children's playground near the house,
- developed infrastructure.