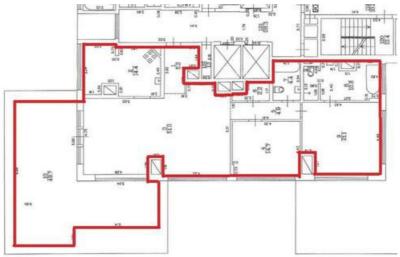

## **Basic information**

Property type: Apartment

Rooms: 3

Floor: 24. from 25.

Area: 178.4 m<sup>2</sup>

Building type: Monolithic reinforced concrete

structure

Series: New Project

Elevator: Yes Balcony: Yes

You have a great chance to buy this fantastic apartment on the Panorama Plaza project.

- 24th floor of the 25th
- 50 m2 terrace with dazzling views of Old Town and the surrounding area where you can cook your barbecue or spend time with your friends,
- there are only two apartments on this floor,
- the apartment has 3 rooms, of which two bedrooms and a spacious, elegant living room,
- 2 bathrooms, as well as a holding room,
- the apartment has an air conditioning system,
- parquet floors and other natural materials used,
- in the kitchen Siemens technique,
- in the building concierge, 24h security,
- car parking near the house;
- the price includes a cloakroom,
- children's playground near the house,
- developed infrastructure.