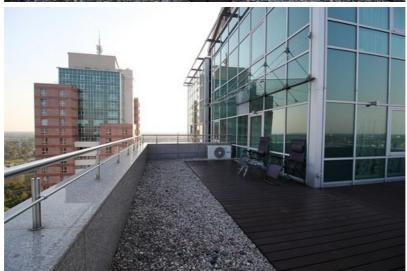

Elevator: Yes Balcony: Yes

You have a great chance to buy this fantastic apartment on the Panorama Plaza project.

- 24th floor of the 25th
- 50 m2 terrace with dazzling views of Old Town and the surrounding area where you can cook your barbecue or spend time with your friends,
- there are only two apartments on this floor,
- the apartment has 3 rooms, of which two bedrooms and a spacious, elegant living room,
- 2 bathrooms, as well as a holding room,
- the apartment has an air conditioning system,
- parquet floors and other natural materials used,
- in the kitchen Siemens technique,
- in the building concierge, 24h security,
- car parking near the house;
- the price includes a cloakroom,
- children's playground near the house,
- developed infrastructure.